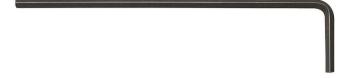

## Long Arm Hex Key, 0.050-Inch

The Klein LL2 Long-Arm Hex Key is made from top-grade alloy steel that is heat-treated and tempered for added strength and durability. The long side allows users to access hard-to-reach places. The short side is useful in higher torque situations and low clearances.