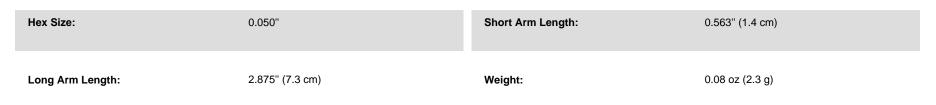

## Long Arm Hex Key, 0.050-Inch



The Klein LL2 Long-Arm Hex Key is made from top-grade alloy steel that is heat-treated and tempered for added strength and durability. The long side allows users to access hard-to-reach places. The short side is useful in higher torque situations and low clearances.

## **Specifications**



## **X-ON Electronics**

Largest Supplier of Electrical and Electronic Components

Click to view similar products for Spanners category:

Click to view products by Klein Tools manufacturer:

Other Similar products are found below :

 74005
 74008
 DCH.91.101.PN
 1406504-3
 1406504-4
 1406504-5
 1406504-7
 1725859-2
 9965
 999-16625-001
 G70515-18
 1055265-1

 1055267-1
 1-1406504-0
 1055787-1
 DCH.91.251.PA
 TG70-18
 TG70
 DPH.99.005.2K
 DCP.91.045.TN
 1055512-1
 1055276-1
 R282303020

 TA-0456
 DCA.91.149.0TN
 TA-0436
 TA-0398
 TOL-222901
 74\_Z-0-0-193
 64W022-001
 294GB-5069-17-N
 74\_Z-0-0-2
 523200-4
 294GB 

 5070-25-A
 74\_Z-0-0-79
 294GB-5070-17-A
 74\_Z-0-0-321
 TOL-171801
 PR23350
 1490262-2
 9968
 AC24VS
 80117
 DCN.91.149.0TK
 BT 

 A-6010CAGE
 R282340000
 BT-BS-609WT
 BT-A-6