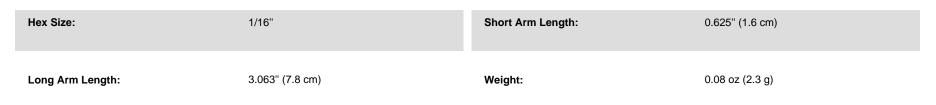

## Catalog No. LL4



## Long Arm Hex Key 1/16-Inch



Klein Hex Keys are designed for a precise fit in sockets, preventing slippage and stripping of the socket. Works well in versatile applications such as hard to reach spaces or high-torque situations. Manufactured with top-grade alloy steel and rust/corrosion resistant surfaces for added durability.

## **Specifications**



## **X-ON Electronics**

Largest Supplier of Electrical and Electronic Components

Click to view similar products for Spanners category:

Click to view products by Klein Tools manufacturer:

Other Similar products are found below :

 74005
 74008
 DCH.91.101.PN
 1406504-3
 1406504-4
 1406504-5
 1406504-7
 1725859-2
 9965
 999-16625-001
 G70515-18
 1055265-1

 1055267-1
 1-1406504-0
 1055787-1
 DCH.91.251.PA
 TG70-18
 TG70
 DPH.99.005.2K
 DCP.91.045.TN
 1055512-1
 1055276-1
 R282303020

 TA-0456
 DCA.91.149.0TN
 TA-0436
 TA-0398
 TOL-222901
 74\_Z-0-0-193
 64W022-001
 294GB-5069-17-N
 74\_Z-0-0-2
 523200-4
 294GB 

 5070-25-A
 74\_Z-0-0-79
 294GB-5070-17-A
 74\_Z-0-0-321
 TOL-171801
 PR23350
 1490262-2
 9968
 AC24VS
 80117
 DCN.91.149.0TK
 BT 

 A-6010CAGE
 R282340000
 BT-BS-609WT
 BT-A-6