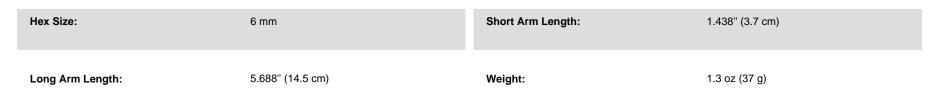

## Catalog No. LLM6



## Long-Arm Hex Key, 6 mm



The Klein LLM6 Long-Arm Hex Key is made from top-grade alloy steel that is heat-treated and tempered for added strength and durability. The long side allows users to access hard-to-reach places. The short side is useful in higher torque situations and low clearances.

## **Specifications**



## **X-ON Electronics**

Largest Supplier of Electrical and Electronic Components

Click to view similar products for Spanners category:

Click to view products by Klein Tools manufacturer:

Other Similar products are found below :

 74005
 74008
 DCH.91.101.PN
 1406504-3
 1406504-4
 1406504-5
 1406504-7
 1725859-2
 9965
 999-16625-001
 G70515-18
 1055265-1

 1055267-1
 1-1406504-0
 1055787-1
 DCH.91.251.PA
 TG70-18
 TG70
 DPH.99.005.2K
 DCP.91.045.TN
 1055512-1
 1055276-1
 R282303020

 TA-0456
 DCA.91.149.0TN
 TA-0436
 TA-0398
 TOL-222901
 74\_Z-0-0-193
 64W022-001
 294GB-5069-17-N
 74\_Z-0-0-2
 523200-4
 294GB 

 5070-25-A
 74\_Z-0-0-79
 294GB-5070-17-A
 74\_Z-0-0-321
 TOL-171801
 PR23350
 1490262-2
 9968
 AC24VS
 80117
 DCN.91.149.0TK
 BT 

 A-6010CAGE
 R282340000
 BT-BS-609WT
 BT-A-6