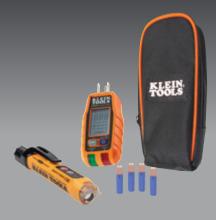

PREMIUM ELECTRICAL TEST KIT

• RT250 is an electrical receptacle tester with LCD that identifies common wiring faults on North American 120V outlets. The LCD displays the voltage, identifies the wiring fault, and the time required to trip a GFCI