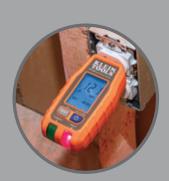

## ELECTRICAL TEST KITS

Best-Sellers in Convenient Value Kits

CL320KIT

**HVAC KIT** 

- . CL320 HVAC Clamp Meter is an Auto-Ranging, TRMS digital clamp meter that measures 400A AC, DC Microamps, and Temperature. It comes with test leads with CAT III/CAT IV safety caps, and a K-Type thermocouple probe.
- IR07 is a dual IR (infrared) and probe thermometer that measures temperature from -40 to 572°F (-40 to 300°C). The IR probe accurately measures surface temperature with a distance to spot ratio of 8:1. The probe measures air and liquid temperature. Calculates differential temperature (T1-T2).
- NCVT-3P Dual Range Non-contact Voltage Tester with Flashlight detects low and standard voltage from 12 to 1000 V AC or 70 to 1000V AC for a broad range of applications.
- · Includes all required batteries, manuals, and a pouch.