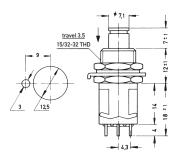

## Miniature Pushbutton Switches heavy duty series

Models: Switching functions

SPDT

MPG 106 F \* on - mom MPG 106 D on - on

DPDT

MPG 206 R \* on - mom MPG 206 N on - on

3 P D T

MPG 306 F \* on - mom MPG 306 D on - on

4 P D T

MPG 406 R \* on - mom MPG 406 N on - on

<sup>\*</sup> When looking at the brand name the normally closed contact is on the right-hand side.