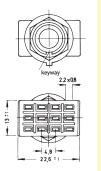

## Miniature Pushbutton Switches heavy duty series

Models: Switching functions

SPDT

MPG 106 F \* on - mom MPG 106 D on - on

DPDT

MPG 206 R \* on - mom MPG 206 N on - on

3 P D T

MPG 306 F \* on - mom MPG 306 D on - on

4 P D T

MPG 406 R \* on - mom MPG 406 N on - on

<sup>\*</sup> When looking at the brand name the normally closed contact is on the right-hand side.