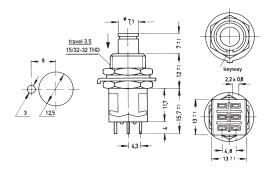

## Miniature Pushbutton Switches heavy duty series

Models: Switching functions

SPDT

MPG 106 F \* on - mom MPG 106 D on - on

DPDT

MPG 206 R \* on - mom MPG 206 N on - on

3 P D T

MPG 306 F \* on - mom MPG 306 D on - on

4 P D T

MPG 406 R \* on - mom MPG 406 N on - on

<sup>\*</sup> When looking at the brand name the normally closed contact is on the right-hand side.