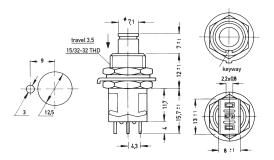

## Miniature Pushbutton Switches heavy duty series

Models: Switching functions

SPDT

MPG 106 F \* on - mom MPG 106 D on - on

DPDT

MPG 206 R \* on - mom MPG 206 N on - on

3 P D T

MPG 306 F \* on - mom MPG 306 D on - on

4 P D T

MPG 406 R \* on - mom MPG 406 N on - on

<sup>\*</sup> When looking at the brand name the normally closed contact is on the right-hand side.