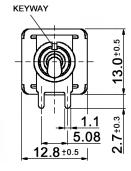

TOGGLE SHOWN IN POS. 2

## **Contact arrangement**

|            |          | toggle         | toggle             |  |
|------------|----------|----------------|--------------------|--|
| code for x | function | towards keyway | opposite to keyway |  |
| N          | On-On    | 1-2, 4-5       | 2-3, 5-6           |  |
| R          | Mom-On   | 1-2, 4-5       |                    |  |

| code for x | function    | toggle<br>towards keyway | toggle<br>in center | toggle<br>opposite to keyway |
|------------|-------------|--------------------------|---------------------|------------------------------|
| Р          | On-Off-On   |                          |                     |                              |
| S          | Mom-Off-Mom | 1-2, 4-5                 | open                | 2-3,