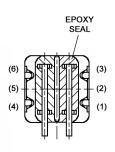

TOGGLE SHOWN IN POS. 2

## **Contact arrangement**

|            |          | toggle         | toggle             |  |
|------------|----------|----------------|--------------------|--|
| code for x | function | towards keyway | opposite to keyway |  |
| N          | On-On    | 1-2, 4-5       | 2-3, 5-6           |  |
| R          | Mom-On   | 1-2, 4-5       |                    |  |

| code for x | function    | toggle<br>towards keyway | toggle<br>in center | toggle<br>opposite to keyway |
|------------|-------------|--------------------------|---------------------|------------------------------|
| Р          | On-Off-On   |                          |                     |                              |
| S          | Mom-Off-Mom | 1-2, 4-5                 | open                | 2-3, 5-6                     |
| Т          | Mom-Off-On  |                          |                     |                              |