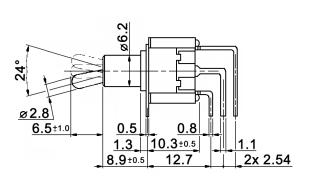

TOGGLE SHOWN IN POS. 2

## **Contact arrangement**

|            |          | toggle         | toggle             |  |
|------------|----------|----------------|--------------------|--|
| code for x | function | towards keyway | opposite to keyway |  |
| N          | On-On    | 1-2, 4-5       | 2-3, 5-6           |  |
| R          | Mom-On   | 1-2, 4-5       |                    |  |

| code for x | function    | toggle<br>towards keyway | toggle<br>in center | toggle<br>opposite to keyway |
|------------|-------------|--------------------------|---------------------|------------------------------|
| Р          | On-Off-On   |                          |                     |                              |
| S          | Mom-Off-Mom | 1-2, 4-5                 | open                | 2-3