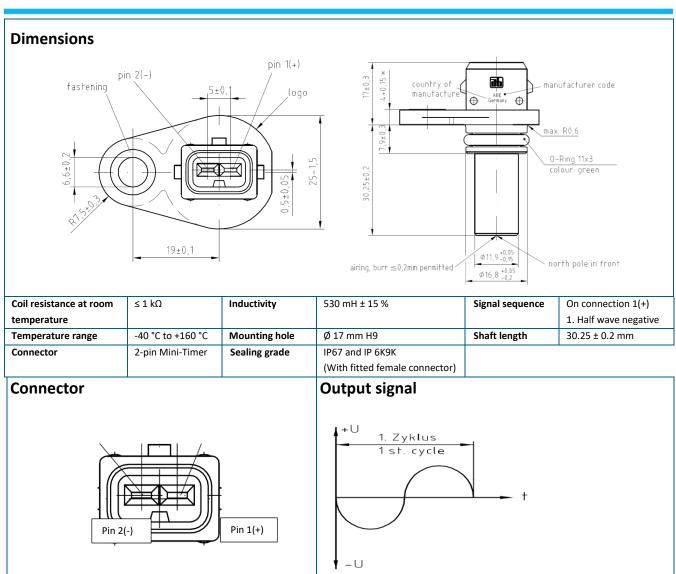

## Speed Sensor (Inductive)

## 94062 00030





Technical status acc. to specification 11.04.2001

## **X-ON Electronics**

Largest Supplier of Electrical and Electronic Components

Click to view similar products for Proximity Sensors category:

Click to view products by Kyocera AVX manufacturer:

Other Similar products are found below:

01.001.5653.1 70.340.1028.0 70.360.2428.0 70.364.4828.0 70.810.1053.0 72.360.1628.0 73.363.6428.0 8027AL20NL2CPXX FYCC8E1-2 9221350022 922AA2W-A9P-L PLS2 GL-12F-C2.5X10(LOT3) 972AB2XM-A3N-L 972AB3XM-A3P-L PS3251 980659-1 QT-12 E2E2-X5M41-M4 E2E-X14MD1-G E2E-X2D1-G E2EX2ME2N E2EX3D1SM1N E2E-X4MD1-G E2E-X5E1-5M-N E2E-X5Y2-N E2E-X7D1-M1J-T-0.3M-N E2FMX1R5D12M E2K-F10MC1 5M EH-302 EI3010TBOP EI5515NPAP MS605AU EP175-32000 IFRM04N35B1/L IFRM04P1513/S35L IFRM06P1703/S35L IFRM08P1501/S35L IFRM12N17G3/L IFRM1