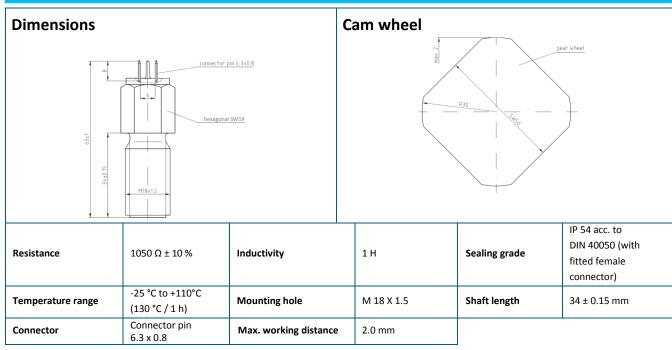

## Speed Sensor (Inductive)

## 94064 00002





## **X-ON Electronics**

Largest Supplier of Electrical and Electronic Components

Click to view similar products for Proximity Sensors category:

Click to view products by Kyocera AVX manufacturer:

Other Similar products are found below:

01.001.5653.1 70.340.1028.0 70.360.2428.0 70.364.4828.0 70.810.1053.0 72.360.1628.0 73.363.6428.0 8027AL20NL2CPXX FYCC8E1-2 9221350022 922AA2W-A9P-L PLS2 GL-12F-C2.5X10(LOT3) 972AB2XM-A3N-L 972AB3XM-A3P-L PS3251 980659-1 QT-12 E2E2-X5M41-M4 E2E-X14MD1-G E2E-X2D1-G E2EX2ME2N E2EX3D1SM1N E2E-X4MD1-G E2E-X5E1-5M-N E2E-X5Y2-N E2E-X7D1-M1J-T-0.3M-N E2FMX1R5D12M E2K-F10MC1 5M EH-302 EI3010TBOP EI5515NPAP MS605AU EP175-32000 IFRM04N35B1/L IFRM04P1513/S35L IFRM06P1703/S35L IFRM08P1501/S35L IFRM12N17G3/L IFRM12P17G3/L IFRM12P3502/L IFRM12P37G1/S14L ILFK12E9189