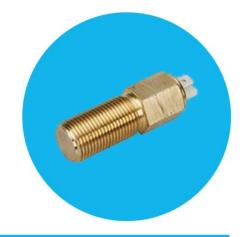

## Speed Sensor (Inductive)

## 94064 00002





## **X-ON Electronics**

Largest Supplier of Electrical and Electronic Components

Click to view similar products for Proximity Sensors category:

Click to view products by Kyocera AVX manufacturer:

Other Similar products are found below:

01.001.5653.1 70.340.1028.0 70.360.2428.0 70.364.4828.0 70.810.1053.0 72.360.1628.0 73.363.6428.0 8027AL20NL2CPXX FYCC8E1-2 9221350022 922AA2W-A9P-L PLS2 GL-12F-C2.5X10(LOT3) 972AB2XM-A3N-L 972AB3XM-A3P-L PS3251 980659-1 QT-12 E2E2-X5M41-M4 E2E-X14MD1-G E2E-X2D1-G E2EX2ME2N E2EX3D1SM1N E2E-X4MD1-G E2E-X5E1-5M-N E2E-X5Y2-N E2E-X7D1-M1J-T-0.3M-N E2FMX1R5D12M E2K-F10MC1 5M EH-302 EI3010TBOP EI5515NPAP MS605AU EP175-32000 IFRM04N35B1/L IFRM04P1513/S35L IFRM06P1703/S35L IFRM08P1501/S35L IFRM12N17G3/L IFRM12P17G3/L IFRM12P3502/L IFRM12P37G1/S14L ILFK12E91