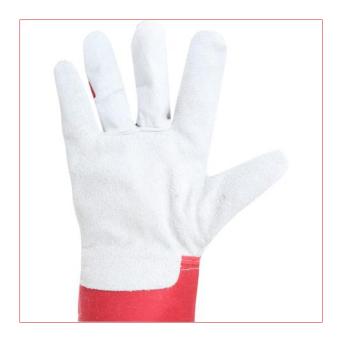

## PADDED BOVINE LEATHER PROTECTIVE GLOVES

| Code     | Size    | <b>Ø</b> |
|----------|---------|----------|
| L251510K | 10 (XL) | 12/120   |

## **INFORMATION**

☐ MATERIAL: Cow leather, polyester

☐ The contact part made from a single leather piece increases the glove durability. Fleece lining protects the user from cold and ensures higher work comfort.

■ NORM: EN 420