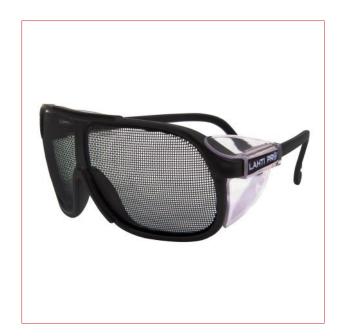

## LAHTI PR©®

## **INFORMATION**

- ☐ MATERIAL: Metal mesh/plastic
- □ No steaming effect thanks to lenses replaced with metal mesh. Special shape of earpieces, offering additional side protection and not reducing the field of vision. Openings on the earpiece ends to attach a string/ suspension . Lightweight and strong structure ensuring high comfort of use.
- □ Designed for personal eye protection against mechanical damage resulting from solids. Protect from impact with particles weighing 0.86 g at 45 m/s. Application: gardening works, i.e. shrub trimming, lawn mowing etc., tree felling, manual and machine treatment of wood, metals, plastic, stone and aggregates. Resistance class - F.

□ NORM: EN 1731