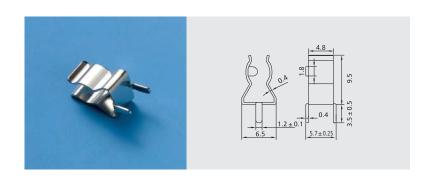

#### LS-502

Fuse Size:5.2×20mm Maximum Rating:10A 250V Material:Brass, Ni-plated