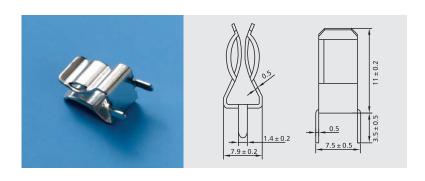

#### LS-601

Fuse Size:6.35×32mm Maximum Rating:15A 250V Material:Brass, Ni-plated