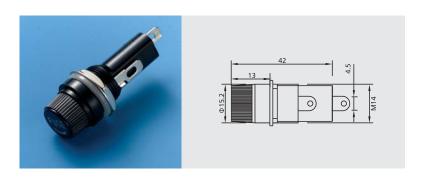

# **FUSE HOLDER**





#### LS-502

Fuse Size:5.2×20mm Maximum Rating:10A 250V Material:Brass, Ni-plated



#### LS-601

Fuse Size:6.35×32mm Maximum Rating:15A 250V Material:Brass, Ni-plated



### LS-506

Fuse Size:5.2×20mm Maximum Rating:10A 250V Material:Thermoplastic



### LS-606

Fuse Size:6.35×32mm Maximum Rating:15A 250V Material:Thermoplastic

## **X-ON Electronics**

Largest Supplier of Electrical and Electronic Components

Click to view similar products for Fuse Clips category:

Click to view products by lanson manufacturer:

Other Similar products are found below:

659524 707190 124472H BK/1A5778 BK/1A5779 BK1A5780 4180 104002 3561TR 9483 3519 KEYSTONE 01230001Z 3-124-245 01000057H 01020071Z 01250001Z 05200001N 111005 0752.1243 0LCC6 5960-09 BK-1A5601-01 HTC-210M 8040.0001 01000058Z 01220087Z 01020079Z 01050002Z 01070002Z 01210002Z BK/1A1119-05 3586KTR 0751.0141 3561KTR JN3 0752.1242 3583KTR FC -102 bright tin 3588-1 FC -211 bright tin 3511 3515 3517 3520 3522 3529 3532 3533 3534 3544