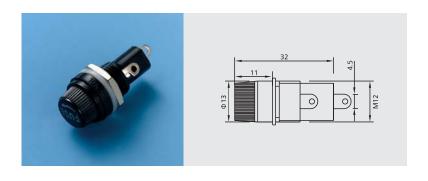

# **FUSE HOLDER**





#### LS-502

Fuse Size:5.2×20mm Maximum Rating:10A 250V Material:Brass, Ni-plated



#### LS-601

Fuse Size:6.35×32mm Maximum Rating:15A 250V Material:Brass, Ni-plated



### LS-506

Fuse Size:5.2×20mm Maximum Rating:10A 250V Material:Thermoplastic



### LS-606

Fuse Size:6.35×32mm Maximum Rating:15A 250V Material:Thermoplastic

## **X-ON Electronics**

Largest Supplier of Electrical and Electronic Components

Click to view similar products for Fuse Clips category:

Click to view products by lanson manufacturer:

Other Similar products are found below:

659524 707190 124472H BK/1A5778 BK/1A5779 BK1A5780 4180 104002 3561TR 9483 3519 KEYSTONE 01230001Z 3-124-245 01000057H 01020071Z 01250001Z 05200001N 111005 0752.1243 0LCC6 5960-09 BK-1A5601-01 HTC-210M 8040.0001 01000058Z 01220087Z 01020079Z 01050002Z 01070002Z 01210002Z BK/1A1119-05 3586KTR 0751.0141 3561KTR JN3 0752.1242 3583KTR FC -102 bright tin 3588-1 FC -211 bright tin 3511 3515 3517 3520 3522 3529