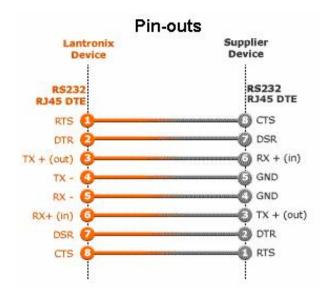

## ADP010106-01 and ADP010104-01 – Rolled Serial Adapters





The ADP adapters are both used for rolling the pins of Sun/Cisco pinned equipment (i.e., like SLC) to be able to use a standard Cat5/6 cable.

Typical use for the two adapter lengths in parallel would be when the ADP adapter needs to be placed at the device port end of a high port density console server (i.e., 32 or 48 port SLC). This will allow for more tolerance between cables/adapters without crowding (see illustration and installation example below).

ADP010104-01 and ADP010106-01 pinout





## **X-ON Electronics**

Largest Supplier of Electrical and Electronic Components

Click to view similar products for Ethernet Cables / Networking Cables category:

Click to view products by Lantronix manufacturer:

Other Similar products are found below:

73-6670-7 73-6680-15 73-7797-25 MCJB2-1