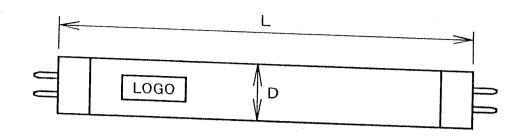

1. Lamp Wattage ····· 14.7 W 2. Lamp Current  $\dots 0.300 \pm 0.030$  A 3. Lamp Voltage ..... 55 V 4. Tube Length(L) .....  $436.0 \pm 1.3 \text{ mm}$ 5. Tube Diameter(D) ..... 25.5±1.2 mm 6. Base ..... G13 7. Spectral Peak ..... 253.7 nm 8. UV Output ······ 4.8 W 9. UV Micro-watts 10. Average Life ..... 8,000 hrs 11. Ballast ..... F15T8 or G15T8 12. Glow Starter ..... FG1P (JIS)