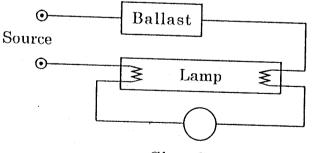

13. Circuit

Glow Starter

| 記号                                          | 改廃年月 | 日月 |                      | 理               | 曲        |   | #T               | 17       | ······································ |
|---------------------------------------------|------|----|----------------------|-----------------|----------|---|------------------|----------|----------------------------------------|
|                                             |      |    |                      |                 | <u>ц</u> |   | 訂正               | 名<br>称   | Germicidal Lamp<br>G 1 5 T 8           |
| 第 3 角法 尺度 free 単位 mm<br>変更年月日 1998- 8-28 19 |      |    |                      |                 |          | 盈 | 図<br>番           | LG0195   |                                        |
|                                             | 年月日  |    | 98- 8-28<br>98- 7- 2 | 10. 8. 28<br>佐藤 |          |   | . 8, 28<br>1 1 1 | )≡<br>s∧ | 共電気株式会社<br>NKYO DENKI Co.,Ltd.         |