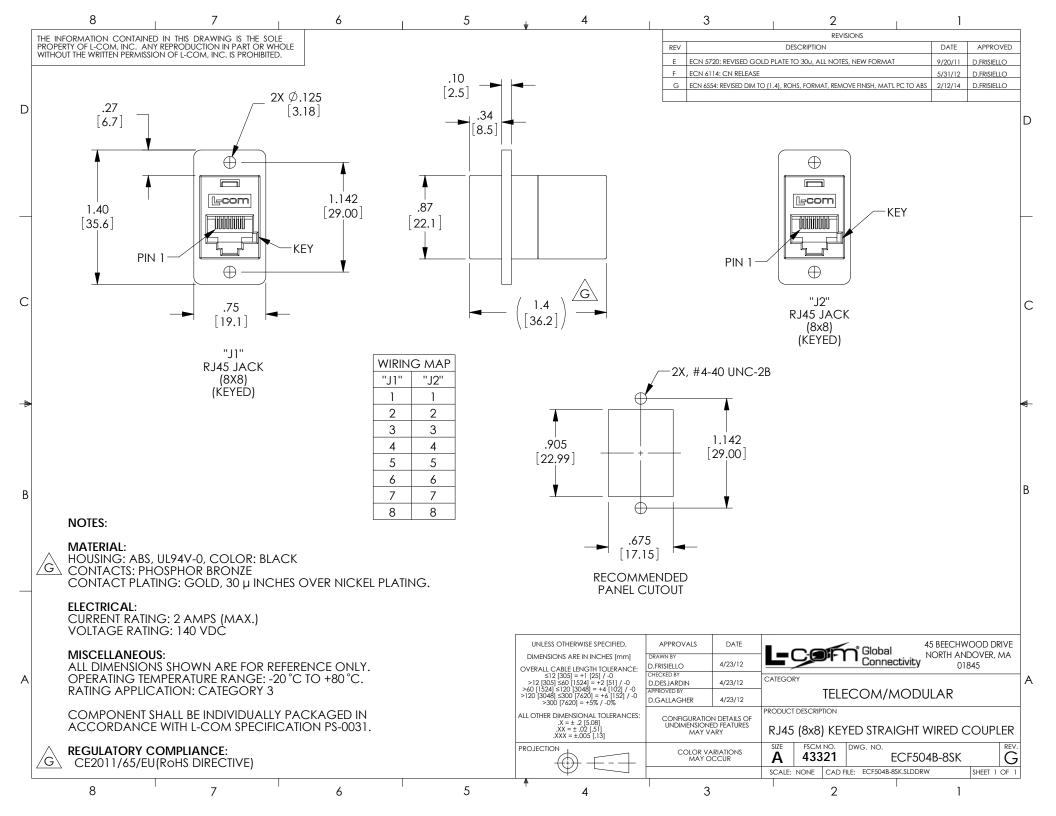

## **X-ON Electronics**

Largest Supplier of Electrical and Electronic Components

Click to view similar products for Modular Connectors / Ethernet Connectors category:

Click to view products by L-Com manufacturer:

Other Similar products are found below:

RJE231881317T MP1010RX-1000 MP44RX-1000 GAX-3-66 GAX-8-62 93606-0253 GD-A-44 GDCX-PA-66-50 GDCX-PN-64 GDCX-PN-66 GDCX-PN-66-50 GDLX-A-66 GDLX-A-88 GDLX-N-66 GDLX-S-88K GDTX-S-88-50 GDX-PA-1010 GLX-N-1010M-BLK GLX-N-44M GLX-S-88M-BLK GMX-N-1010 GMX-S-1010 GMX-S-66 GMX-SMT2-N-1010 GMX-SMT2-N-64-50 GMX-SMT2-S6-88 GMX-SMT4-N-88 GPX-2-64 GRT1-BT1-5 GSGX-N-2-88 GSX-NS2-88-3.05 GSX-NS2-88-3.05-50 GSX-NS-88-3.05-30 GSX-NS-88-3.05-30 GSX-NS-88-3.05-50 GSX-NS-88-3.05-30 GSX-NS-88-3.05-