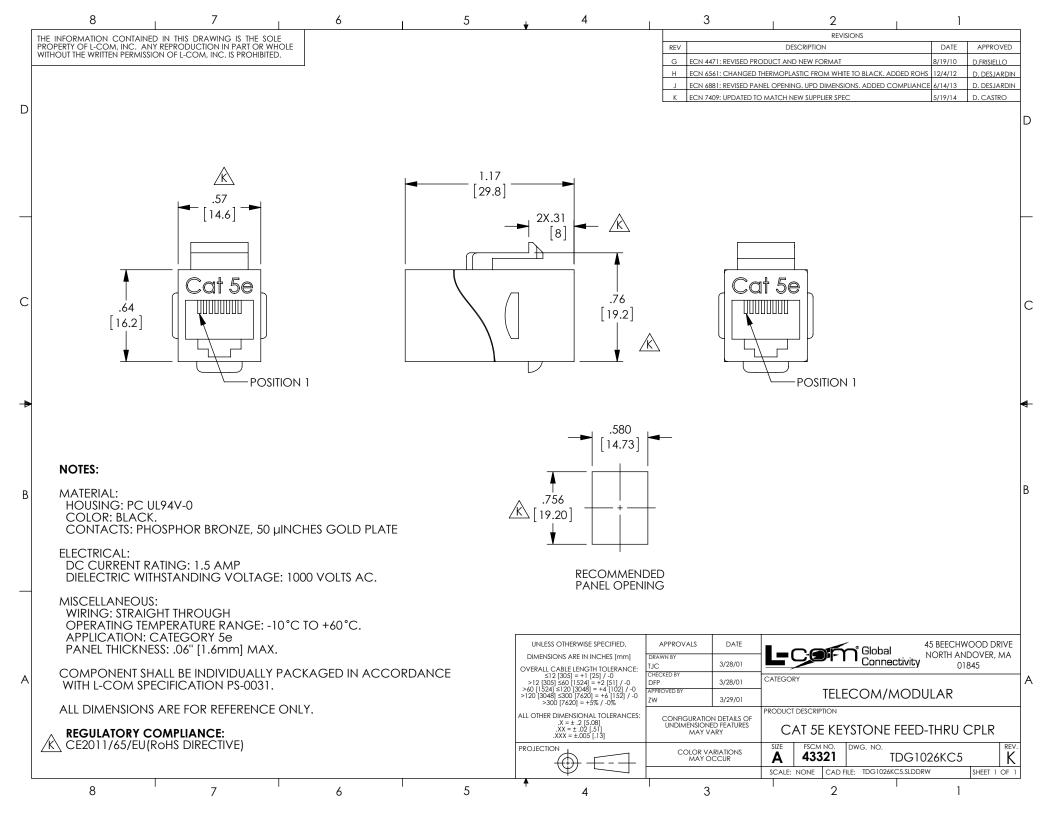

## **X-ON Electronics**

Largest Supplier of Electrical and Electronic Components

Click to view similar products for Modular Connectors / Ethernet Connectors category:

Click to view products by L-Com manufacturer:

Other Similar products are found below:

RJE231881317T MP1010RX-1000 MP44RX-1000 GAX-3-66 GAX-8-62 93606-0253 GD-A-44 GDCX-PA-66-50 GDCX-PN-64 GDCX-PN-66 GDCX-PN-66-50 GDLX-A-66 GDLX-A-88 GDLX-N-66 GDLX-S-88K GDTX-S-88-50 GDX-PA-1010 GLX-N-1010M-BLK GLX-N-44M GLX-S-88M-BLK GMX-N-1010 GMX-S-1010 GMX-S-66 GMX-SMT2-N-1010 GMX-SMT2-N-64-50 GMX-SMT2-S6-88 GMX-SMT4-N-88 GPX-2-64 GRT1-BT1-5 GSGX-N-2-88 GSX-NS2-88-3.05 GSX-NS2-88-3.05-50 GSX-NS-88-3.05-30 GSX-NS-88-3.05-30 GSX-NS-88-3.05-50 GSX-NS-88-3.05-30 GSX-NS-88-3.05-