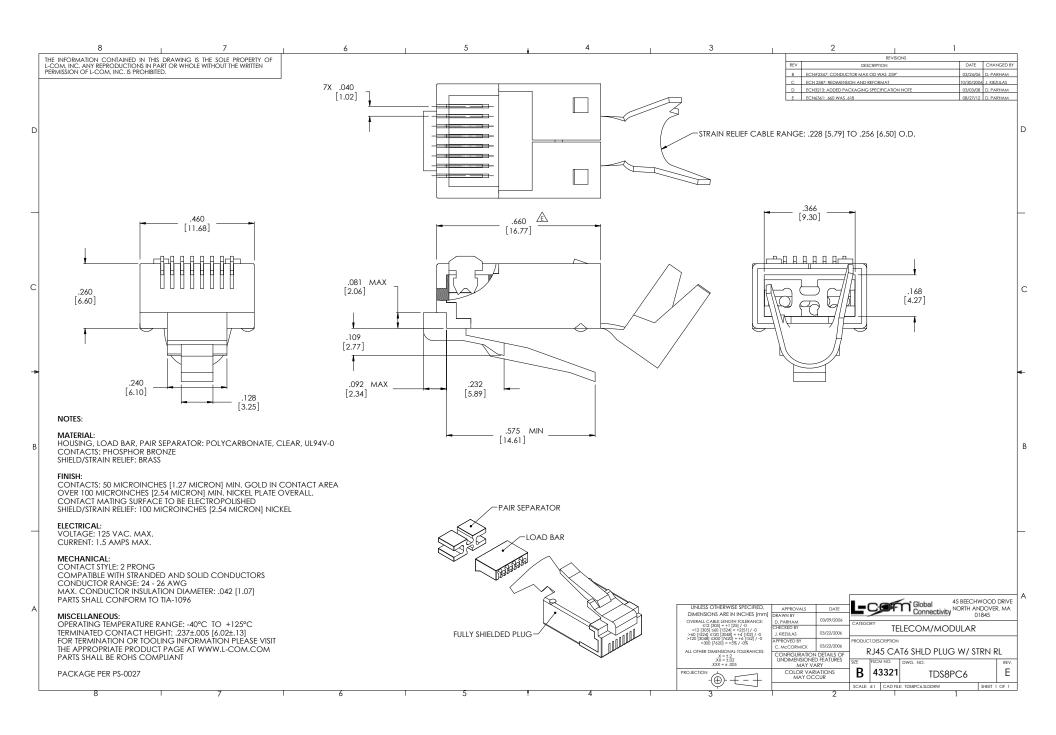

## **X-ON Electronics**

Largest Supplier of Electrical and Electronic Components

Click to view similar products for Modular Connectors / Ethernet Connectors category:

Click to view products by L-Com manufacturer:

Other Similar products are found below :

 RJE231881317T
 MP1010RX-1000
 MP44RX-1000
 GAX-3-66
 GAX-8-62
 93606-0253
 GD-A-44
 GDCX-PA-66-50
 GDCX-PN-64
 GDCX-PN-64

 PN-66
 GDCX-PN-66-50
 GDLX-A-66
 GDLX-A-88
 GDLX-N-66
 GDLX-S-88K
 GDTX-S-88-50
 GDX-PA-1010
 GLX-N-1010M-BLK

 GLX-N-44M
 GLX-S-88M-BLK
 GMX-N-1010
 GMX-S-1010
 GMX-S-66
 GMX-SMT2-N-1010
 GMX-SMT2-N-64-50
 GMX-SMT2-S6-88

 GMX-SMT4-N-88
 GPX-2-64
 GRT1-BT1-5
 GSGX-N-2-88
 GSX-NS2-88-3.05
 GSX-NS2-88-3.05-50
 GSX-NS-88-3.05-30
 GSX-NS-88-3.05-30

 3.05-50
 GSX-NS-88-3.68
 1-1775629-2
 GWLX-S-88-GR
 GWLX-S9-88-Y