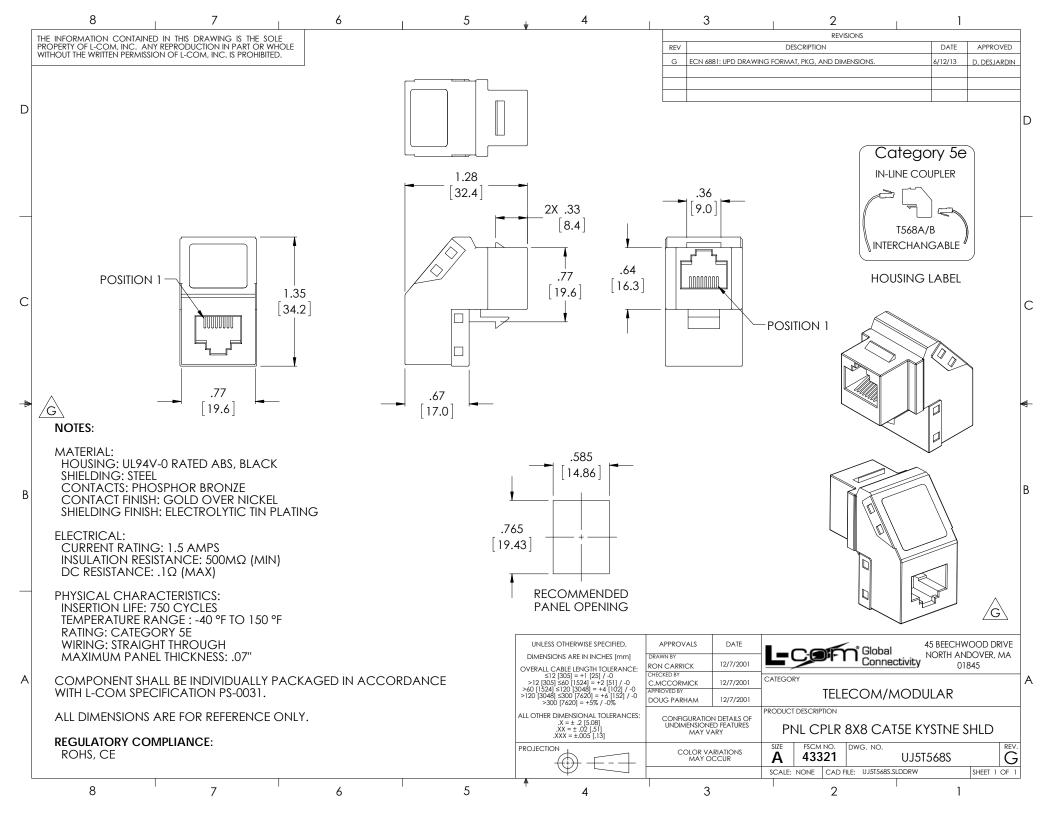

## **X-ON Electronics**

Largest Supplier of Electrical and Electronic Components

Click to view similar products for Modular Connectors / Ethernet Connectors category:

Click to view products by L-Com manufacturer:

Other Similar products are found below:

RJE231881317T MP1010RX-1000 MP44RX-1000 GAX-3-66 GAX-8-62 93606-0253 GD-A-44 GDCX-PA-66-50 GDCX-PN-64 GDCX-PN-66 GDCX-PN-66-50 GDLX-A-66 GDLX-A-88 GDLX-N-66 GDLX-S-88K GDTX-S-88-50 GDX-PA-1010 GLX-N-1010M-BLK GLX-N-44M GLX-S-88M-BLK GMX-N-1010 GMX-S-1010 GMX-S-66 GMX-SMT2-N-1010 GMX-SMT2-N-64-50 GMX-SMT2-S6-88 GMX-SMT4-N-88 GPX-2-64 GRT1-BT1-5 GSGX-N-2-88 GSX-NS2-88-3.05 GSX-NS2-88-3.05-50 GSX-NS-88-3.05-30 GSX-NS-88-3.05-30 GSX-NS-88-3.05-50 GSX-NS-88-3.05-30 GSX-NS-88-3.05-