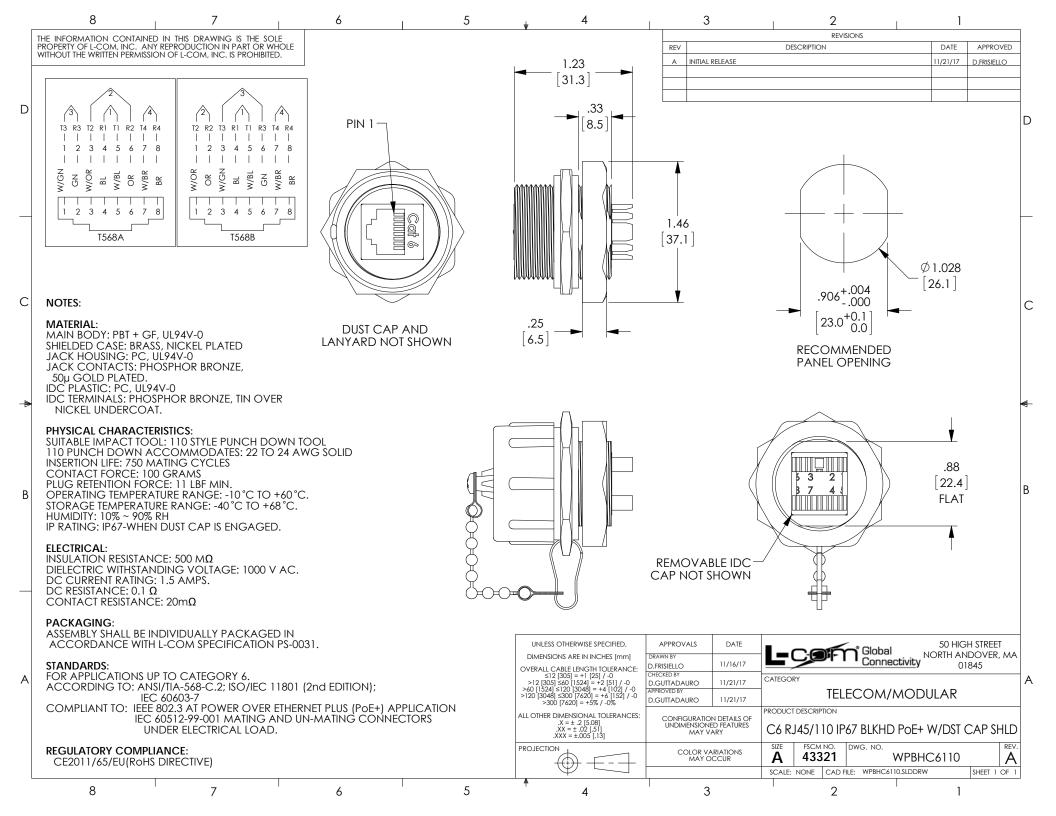

## **X-ON Electronics**

Largest Supplier of Electrical and Electronic Components

Click to view similar products for L-Com manufacturer:

Other Similar products are found below:

27-500-010 AL-ECF504-AB ANM-1406 AOCQP28100-007 AOCQSP40-010 AOCSP10-002 BA35FF BAK400 BC030B BC030R BC25
BC40 BC50 BC55 BTB5MD CA3A-90DA-05M CA3A-90LA-1M CA3A-90RA-05M CA3A-90RMICB-05M CA3N030 CA3N050
CA90DA-90DB-03M CAPUSB-A CAPUSB-B CAP-WPRJ CA-RSPNMB010 CASATAL-18 CASATARL-12 CAUALAL-1M
CAUALAL-2M CAUALAL-3M CAUALB-1M CAUBLKAA-2M CAUBLKAB-05M CAUBLKAB-1M CAUBLKAB-3M CAUBLKAB4M CAUBLKAB-5M CC58C-10 CC58C-12 CC58C-2 CC58C-5 CC59A-25 CG-C6A-MF CG-C6-MF CGDVIMM-10 CGSVGAMM-10
CIB24-05M CIB24-1M CIB24-2M