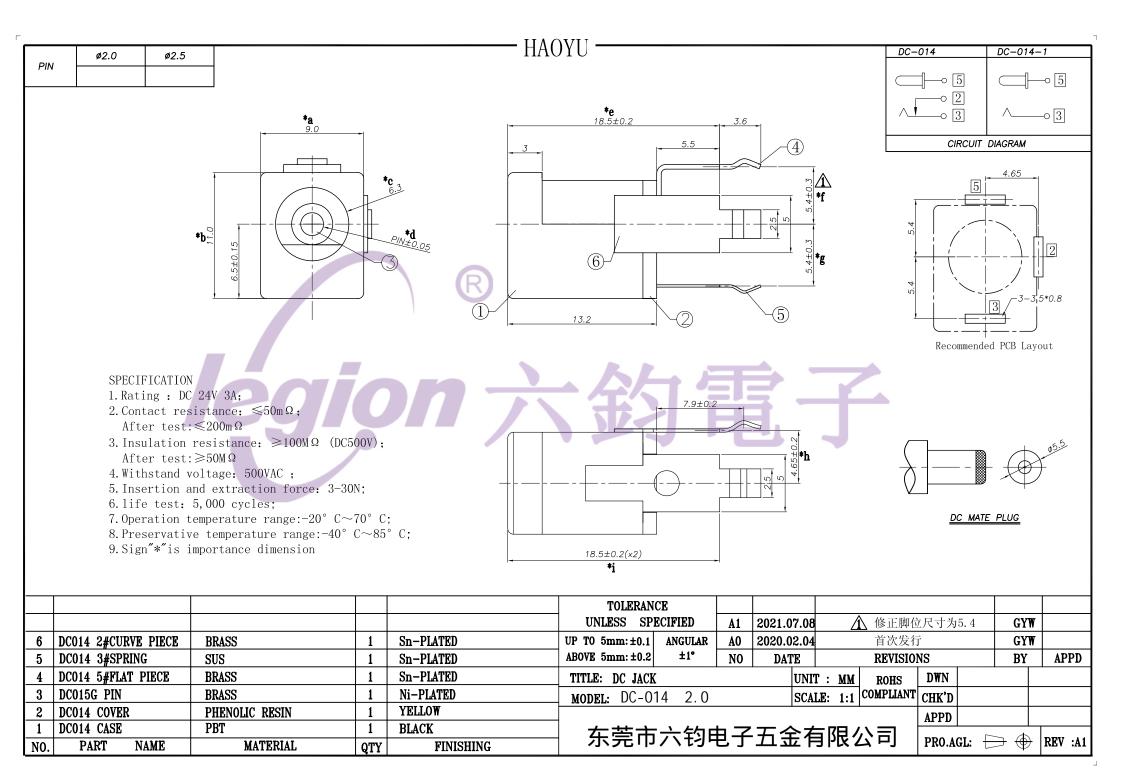

## **X-ON Electronics**

Largest Supplier of Electrical and Electronic Components

Click to view similar products for DC Power Connectors category:

Click to view products by Legion manufacturer:

Other Similar products are found below:

KLDX-SMT-0202-BPTR 171-0722-E K596 KLD-0201-BC 4C6831AX 10073976-112LF LCB60PW-M LCB30PW-M LCB60PB-M LCC30PB-M LCB50PW-M LCB50-F LCC40-M LCC30PW-M LCB50-F LCB40-F LCC40-M LCC40PB-M LCB40PB-M LCC40-F LCB60-M LCC40PW-M LCB50PB-M DC-002-100 DC-031A-130 DC-031A-100 DC-003A-130 DC-045-130 DC-033-130 DC-033-130 DC-011-100 DC-002F-130 DC-002-130 DB-14-2F DC-183B DC-060-04A DC-099-200 DC-015-250-A DC-016-200-A DC-005A-200 DC-044A-200 DC-088-200 DC-022A-200 DC-038-150 DC-005C-130 DC-012A-200 DC-098-200