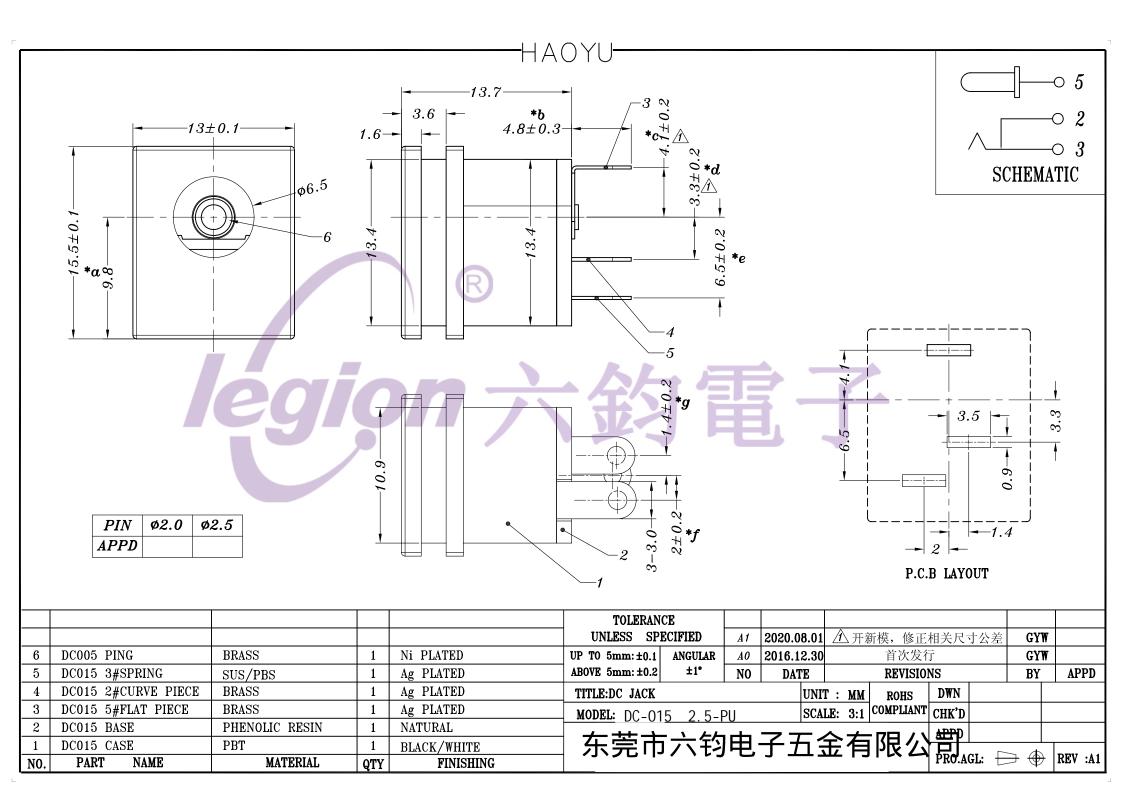

## **X-ON Electronics**

Largest Supplier of Electrical and Electronic Components

Click to view similar products for DC Power Connectors category:

Click to view products by Legion manufacturer:

Other Similar products are found below:

KLDX-SMT-0202-BPTR 171-0722-E K596 KLD-0201-BC 4C6831AX 10073976-112LF LCB60PW-M LCB30PW-M LCB60PB-M LCC30PB-M LCB50PW-M LCB50-F LCC30-M LCB40PW-M LCC30PW-M LCB50-F LCB40-F LCB30-F LCC40-M LCC40PB-M LCB40PB-M LCB40PB-M LCC40-F LCB60-M LCC40PW-M LCB50PB-M DC-002-100 DC-031A-130 DC-031A-100 DC-003A-130 DC-045-130 DC-192-130 DC-033-130 DC-011-100 DC-002F-130 DC-002-130 DB-14-2F DC-183B DC-060-04A DC-099-200 DC-015-250-A DC-016-200-A DC-005A-200 DC-044A-200 DC-088-200 DC-022A-200 DC-038-150 DC-012A-250 DC-005C-130 DC-012A-200