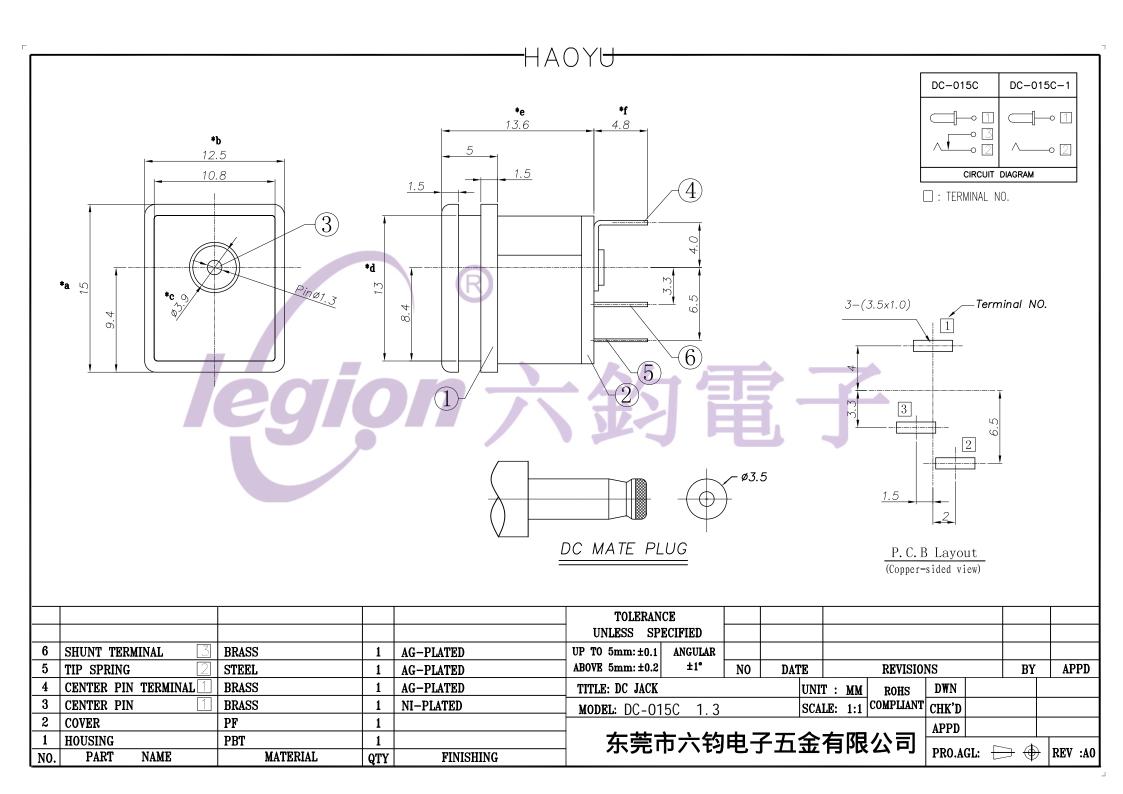

## **X-ON Electronics**

Largest Supplier of Electrical and Electronic Components

Click to view similar products for DC Power Connectors category:

Click to view products by Legion manufacturer:

Other Similar products are found below:

KLDX-SMT-0202-BPTR 171-0722-E K596 KLD-0201-BC 4C6831AX 10073976-112LF LCB60PW-M LCB30PW-M LCB60PB-M LCC30PB-M LCB50PW-M LCB50-F LCC40-M LCC30PW-M LCB50-F LCB40-F LCC40-M LCC40PB-M LCB40PB-M LCC40-F LCB60-M LCC40PW-M LCB50PB-M DC-002-100 DC-031A-130 DC-031A-100 DC-003A-130 DC-045-130 DC-033-130 DC-033-130 DC-011-100 DC-002F-130 DC-002-130 DB-14-2F DC-183B DC-060-04A DC-099-200 DC-015-250-A DC-016-200-A DC-005A-200 DC-044A-200 DC-088-200 DC-022A-200 DC-038-150 DC-005C-130 DC-012A-200 DC-098-200