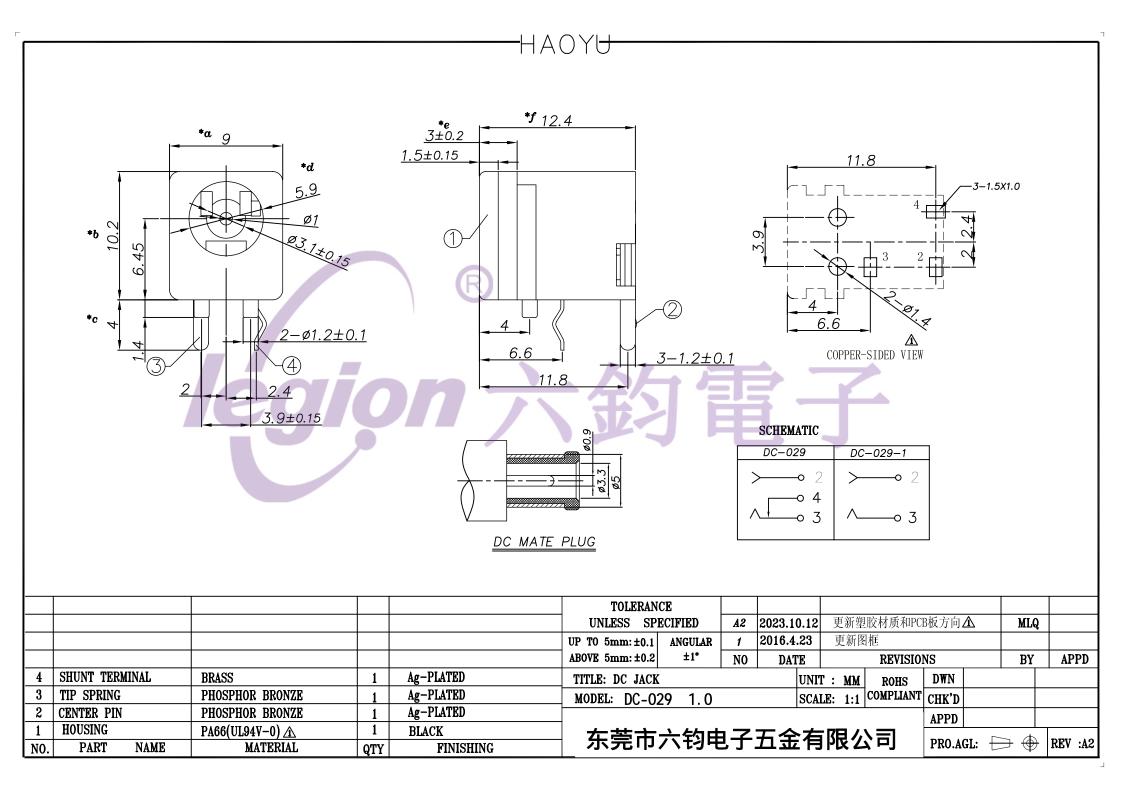

## **X-ON Electronics**

Largest Supplier of Electrical and Electronic Components

Click to view similar products for DC Power Connectors category:

Click to view products by Legion manufacturer:

Other Similar products are found below :

 KLDX-SMT-0202-BPTR
 171-0722-E
 K596
 KLD-0201-BC
 4C6831AX
 10073976-112LF
 LCB60PW-M
 LCB30PW-M
 LCB60PB-M

 LCC30PB-M
 LCB50PW-M
 LCB50-M
 LCB60-F
 LCC30-M
 LCB40PW-M
 LCB50-F
 LCB40-F
 LCB30-F
 LCC40-M

 LCC40PB-M
 LCB40PB-M
 LCC40-F
 LCB60-M
 LCC40PW-M
 LCB50PB-M
 DC-031A-130
 DC-031A-100
 DC-003A-130

 DC-045-130
 DC-192-130
 DC-033-130
 DC-011-100
 DC-002F-130
 DC-022A-200
 DC-183B
 DC-060-04A
 DC-099-200
 DC-015 

 250-A
 DC-016-200-A
 DC-005A-200
 DC-044A-200
 DC-022A-200
 DC-038-150
 DC-005C-130
 DC-012A-200
 DC-098-200