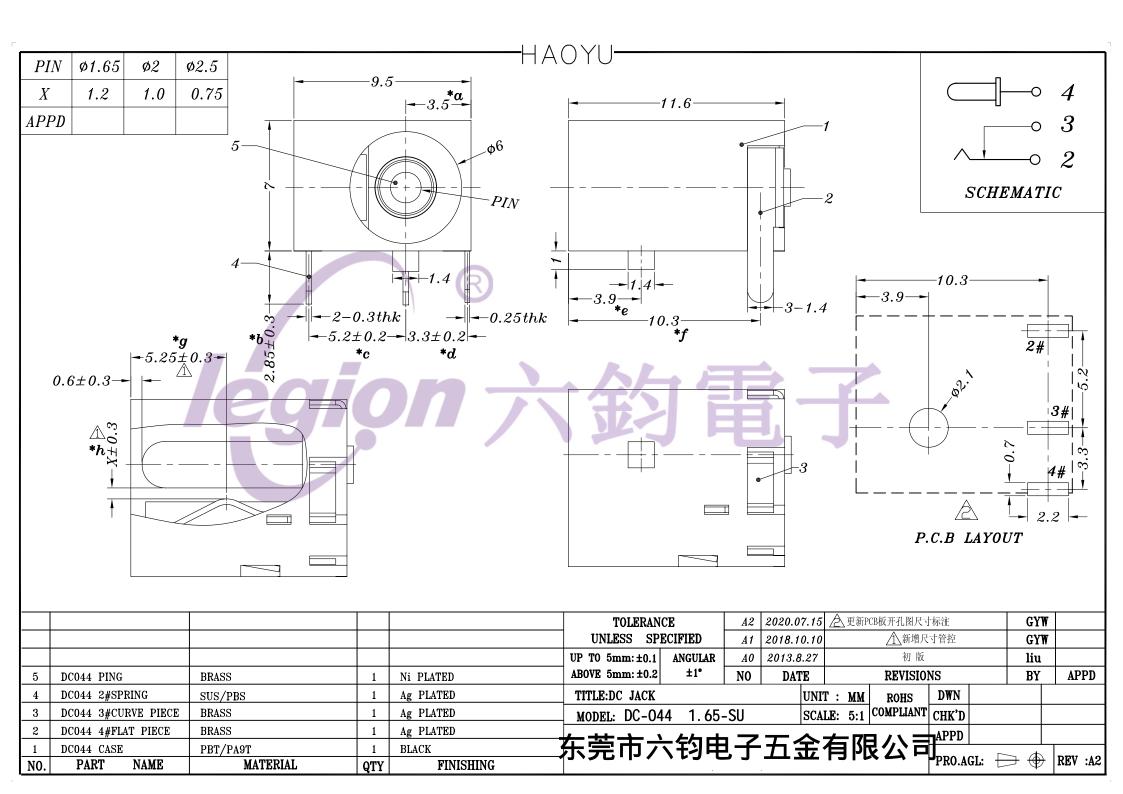

## **X-ON Electronics**

Largest Supplier of Electrical and Electronic Components

Click to view similar products for DC Power Connectors category:

Click to view products by Legion manufacturer:

Other Similar products are found below:

KLDX-SMT-0202-BPTR 171-0722-E K596 KLD-0201-BC 4C6831AX 10073976-112LF LCB60PW-M LCB30PW-M LCB60PB-M LCC30PB-M LCB50PW-M LCB50-F LCC40-M LCC30PW-M LCB50-F LCB40-F LCC40-M LCC40PB-M LCB40PB-M LCC40-F LCB60-M LCC40PW-M LCB50PB-M DC-002-100 DC-031A-130 DC-031A-100 DC-003A-130 DC-045-130 DC-033-130 DC-033-130 DC-011-100 DC-002F-130 DC-002-130 DB-14-2F DC-183B DC-060-04A DC-099-200 DC-015-250-A DC-016-200-A DC-005A-200 DC-044A-200 DC-088-200 DC-022A-200 DC-038-150 DC-005C-130 DC-012A-200 DC-098-200