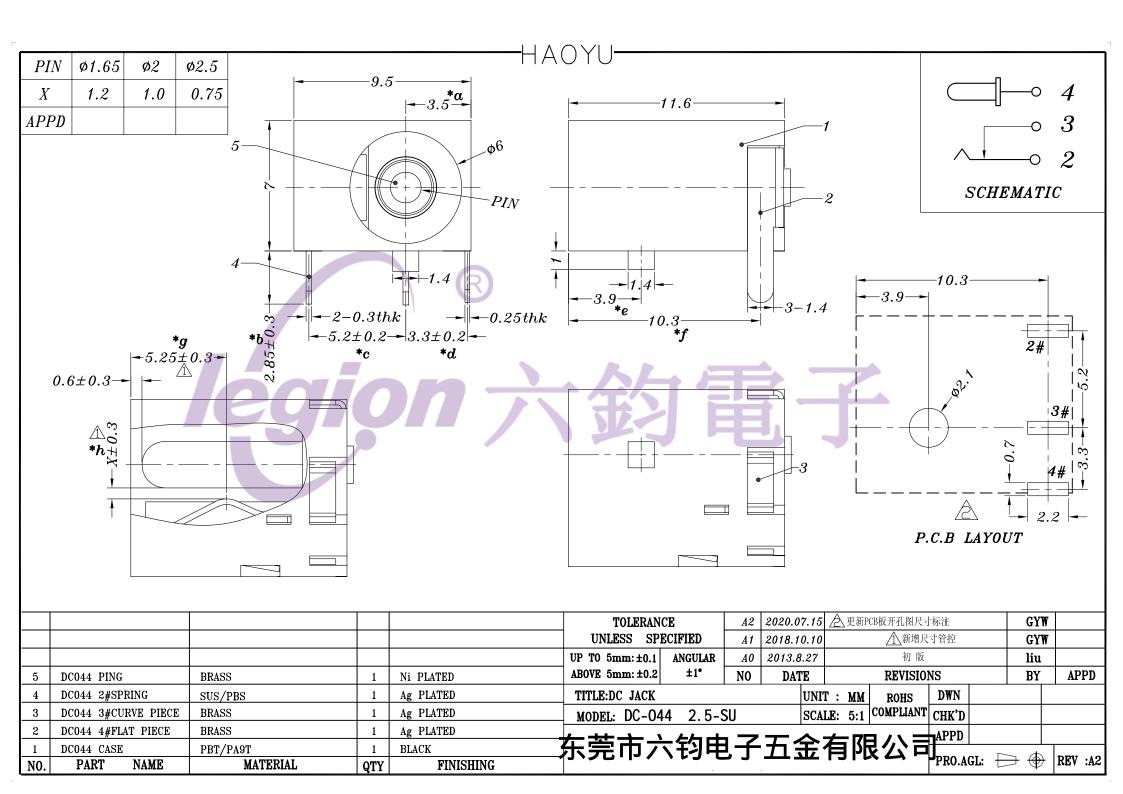

## **X-ON Electronics**

Largest Supplier of Electrical and Electronic Components

Click to view similar products for DC Power Connectors category:

Click to view products by Legion manufacturer:

Other Similar products are found below:

KLDX-SMT-0202-BPTR 171-0722-E K596 KLD-0201-BC 4C6831AX 10073976-112LF LCB60PW-M LCB30PW-M LCB60PB-M LCC30PB-M LCB50PW-M LCB50-F LCC40-M LCC30PW-M LCB50-F LCB40-F LCC40-M LCC40PB-M LCB40PB-M LCC40-F LCB60-M LCC40PW-M LCB50PB-M DC-002-100 DC-031A-130 DC-031A-100 DC-003A-130 DC-045-130 DC-033-130 DC-033-130 DC-011-100 DC-002F-130 DC-002-130 DB-14-2F DC-183B DC-060-04A DC-099-200 DC-015-250-A DC-016-200-A DC-005A-200 DC-044A-200 DC-088-200 DC-022A-200 DC-038-150 DC-005C-130 DC-012A-200 DC-098-200