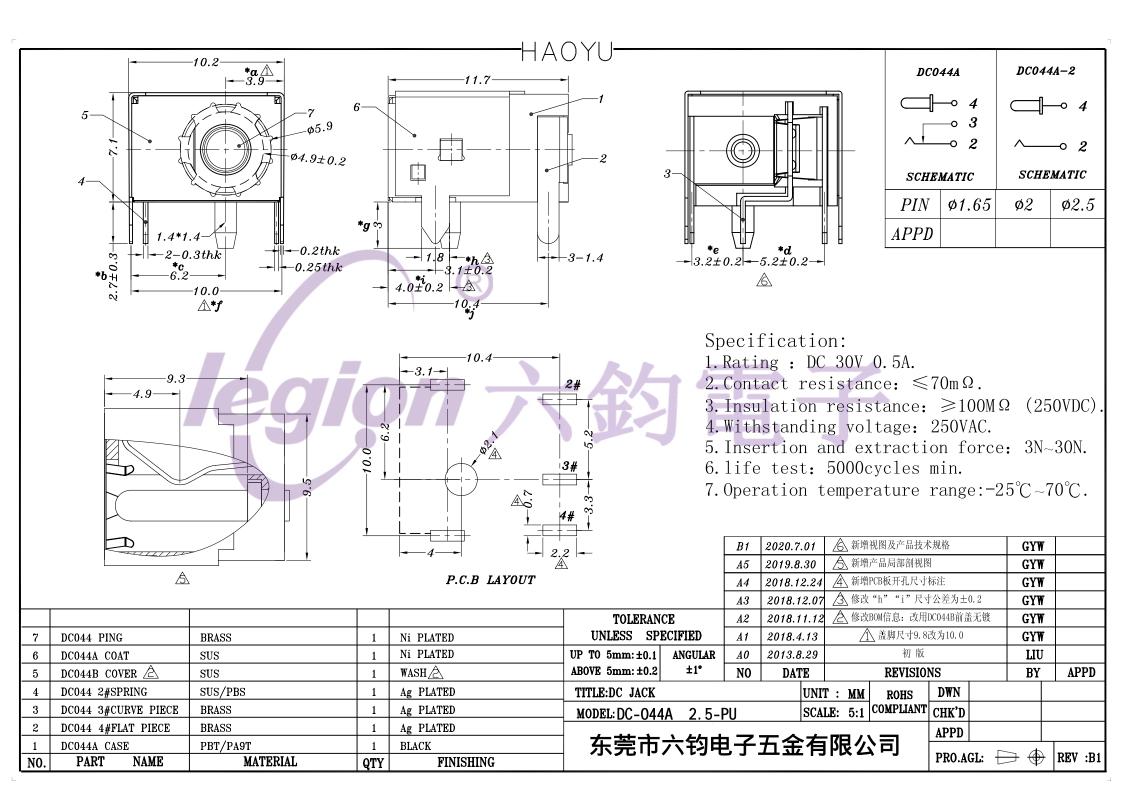

## **X-ON Electronics**

Largest Supplier of Electrical and Electronic Components

Click to view similar products for DC Power Connectors category:

Click to view products by Legion manufacturer:

Other Similar products are found below :

 KLDX-SMT-0202-BPTR
 171-0722-E
 K596
 KLD-0201-BC
 4C6831AX
 10073976-112LF
 LCB60PW-M
 LCB30PW-M
 LCB60PB-M

 LCC30PB-M
 LCB50PW-M
 LCB50-M
 LCB60-F
 LCC30-M
 LCB40PW-M
 LCB50-F
 LCB40-F
 LCB30-F
 LCC40-M

 LCC40PB-M
 LCB40PB-M
 LCC40-F
 LCB60-M
 LCC40PW-M
 LCB50PB-M
 DC-031A-130
 DC-031A-100
 DC-003A-130

 DC-045-130
 DC-192-130
 DC-033-130
 DC-011-100
 DC-002F-130
 DC-022A-200
 DC-183B
 DC-060-04A
 DC-099-200
 DC-015 

 250-A
 DC-016-200-A
 DC-005A-200
 DC-044A-200
 DC-022A-200
 DC-038-150
 DC-005C-130
 DC-012A-200
 DC-098-200