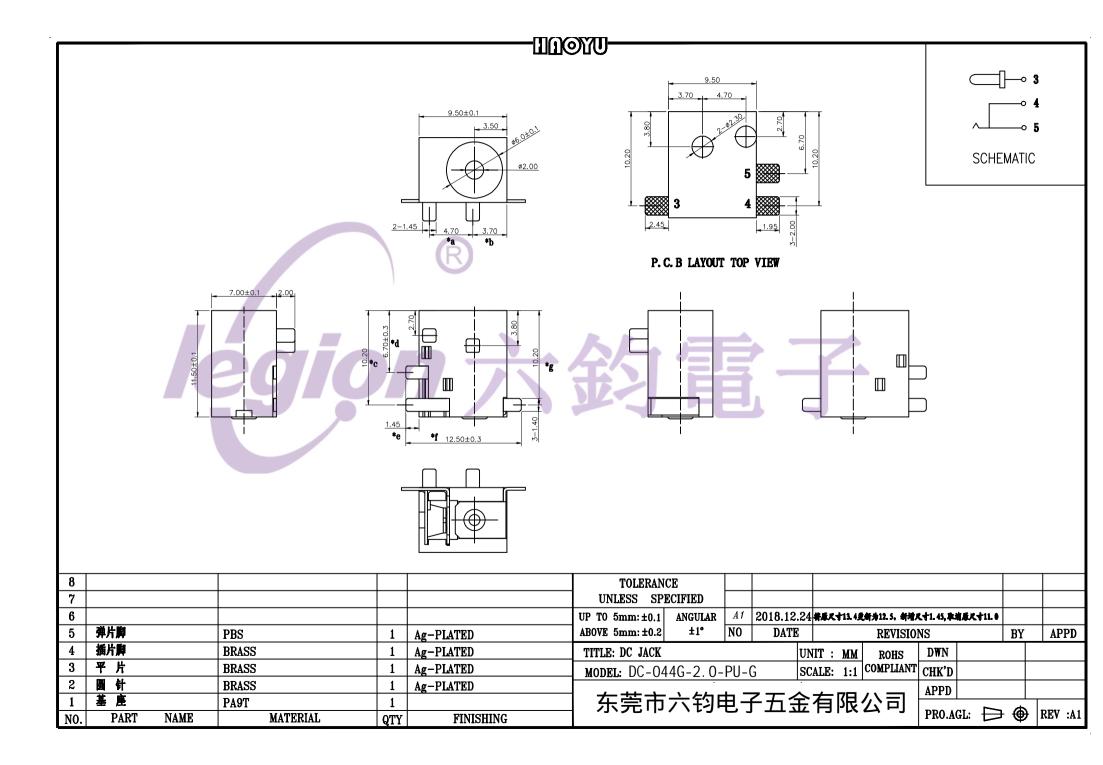

## **X-ON Electronics**

Largest Supplier of Electrical and Electronic Components

Click to view similar products for DC Power Connectors category:

Click to view products by Legion manufacturer:

Other Similar products are found below :

 KLDX-SMT-0202-BPTR
 171-0722-E
 K596
 KLD-0201-BC
 4C6831AX
 10073976-112LF
 LCB60PW-M
 LCB30PW-M
 LCB60PB-M

 LCC30PB-M
 LCB50PW-M
 LCB50-M
 LCB60-F
 LCC30-M
 LCB40PW-M
 LCC30PW-M
 LCB50-F
 LCB30-F
 LCC40-M

 LCC40PB-M
 LCB40PB-M
 LCC40-F
 LCB60-M
 LCC40PW-M
 LCB50PB-M
 DC-031A-130
 DC-031A-100
 DC-003A-130

 DC-045-130
 DC-192-130
 DC-033-130
 DC-011-100
 DC-002F-130
 DC-02-130
 DB-14-2F
 DC-183B
 DC-060-04A
 DC-099-200
 DC-015 

 250-A
 DC-016-200-A
 DC-005A-200
 DC-044A-200
 DC-022A-200
 DC-038-150
 DC-012A-250
 DC-012A-200