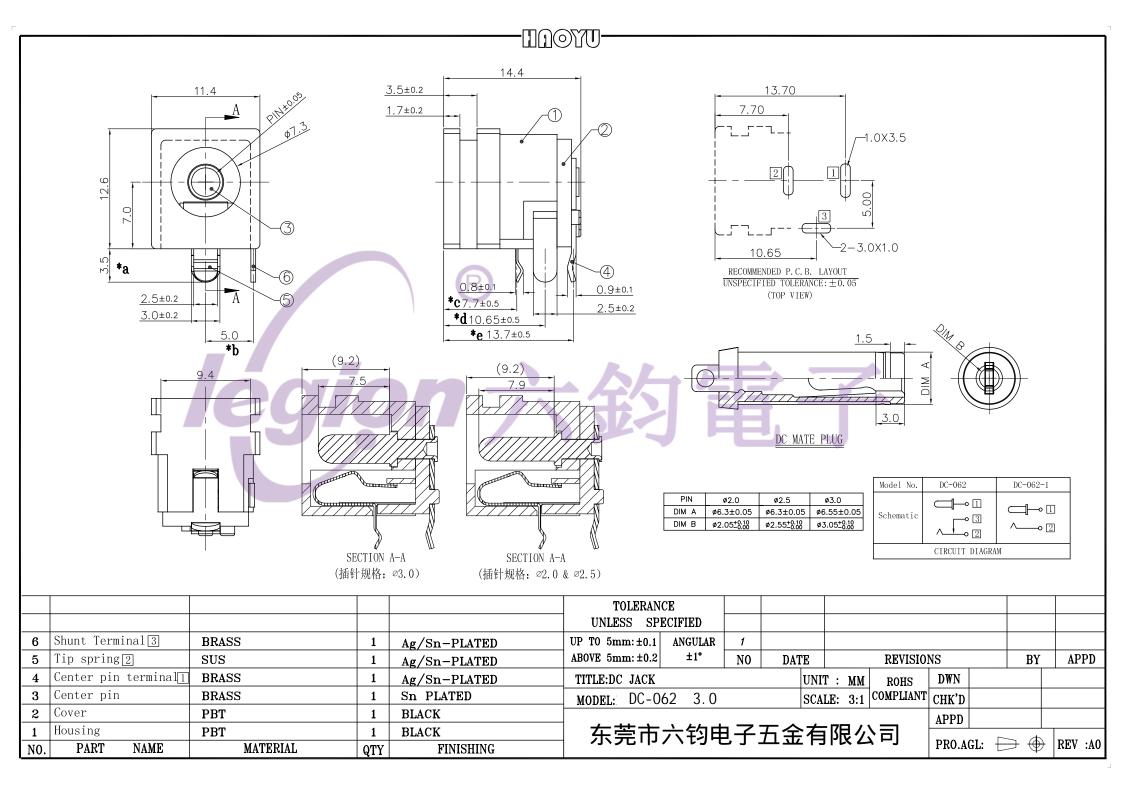

## **X-ON Electronics**

Largest Supplier of Electrical and Electronic Components

Click to view similar products for DC Power Connectors category:

Click to view products by Legion manufacturer:

Other Similar products are found below:

KLDX-SMT-0202-BPTR 171-0722-E K596 KLD-0201-BC 4C6831AX 10073976-112LF LCB60PW-M LCB30PW-M LCB60PB-M LCC30PB-M LCB50PW-M LCB50-F LCC40-M LCC30PW-M LCB50-F LCB40-F LCC40-M LCC40PB-M LCB40PB-M LCC40-F LCB60-M LCC40PW-M LCB50PB-M DC-002-100 DC-031A-130 DC-031A-100 DC-003A-130 DC-045-130 DC-033-130 DC-033-130 DC-011-100 DC-002F-130 DC-002-130 DB-14-2F DC-183B DC-060-04A DC-099-200 DC-015-250-A DC-016-200-A DC-005A-200 DC-044A-200 DC-088-200 DC-022A-200 DC-038-150 DC-005C-130 DC-012A-200 DC-098-200