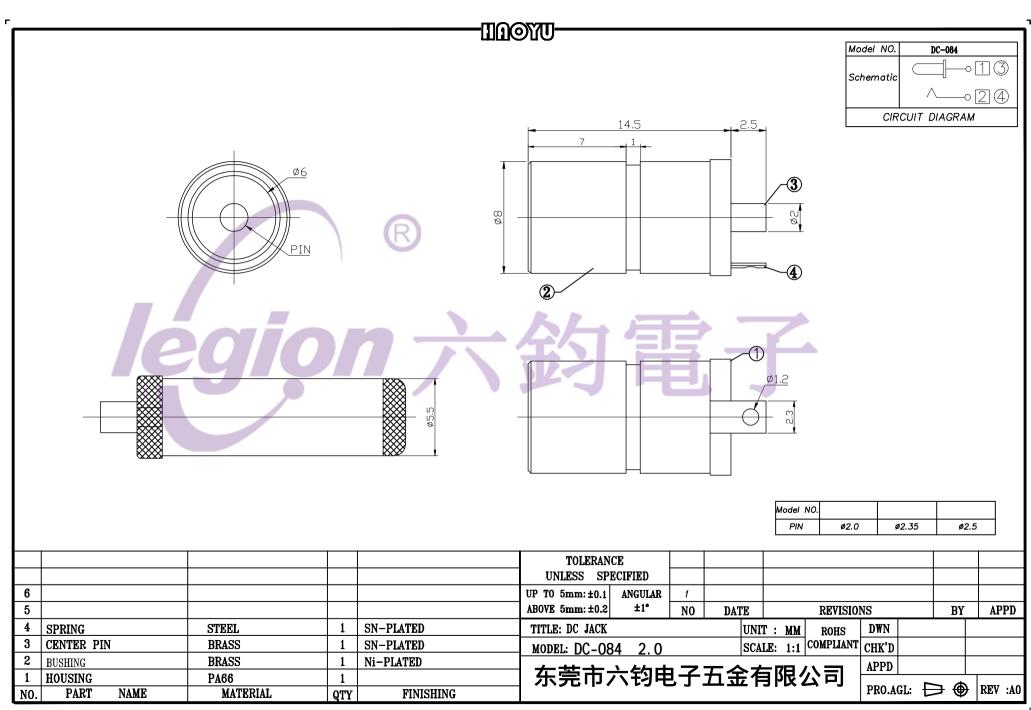

## **X-ON Electronics**

Largest Supplier of Electrical and Electronic Components

Click to view similar products for DC Power Connectors category:

Click to view products by Legion manufacturer:

Other Similar products are found below:

KLDX-SMT-0202-BPTR 171-0722-E K596 KLD-0201-BC 4C6831AX 10073976-112LF LCB60PW-M LCB30PW-M LCB60PB-M LCC30PB-M LCB50PW-M LCB50-F LCC40-M LCC30PW-M LCB50-F LCB40-F LCC40-M LCC40PB-M LCB40PB-M LCC40-F LCB60-M LCC40PW-M LCB50PB-M DC-002-100 DC-031A-130 DC-031A-100 DC-003A-130 DC-045-130 DC-033-130 DC-033-130 DC-011-100 DC-002F-130 DC-002-130 DB-14-2F DC-183B DC-060-04A DC-099-200 DC-015-250-A DC-016-200-A DC-005A-200 DC-044A-200 DC-088-200 DC-022A-200 DC-038-150 DC-005C-130 DC-012A-200 DC-098-200