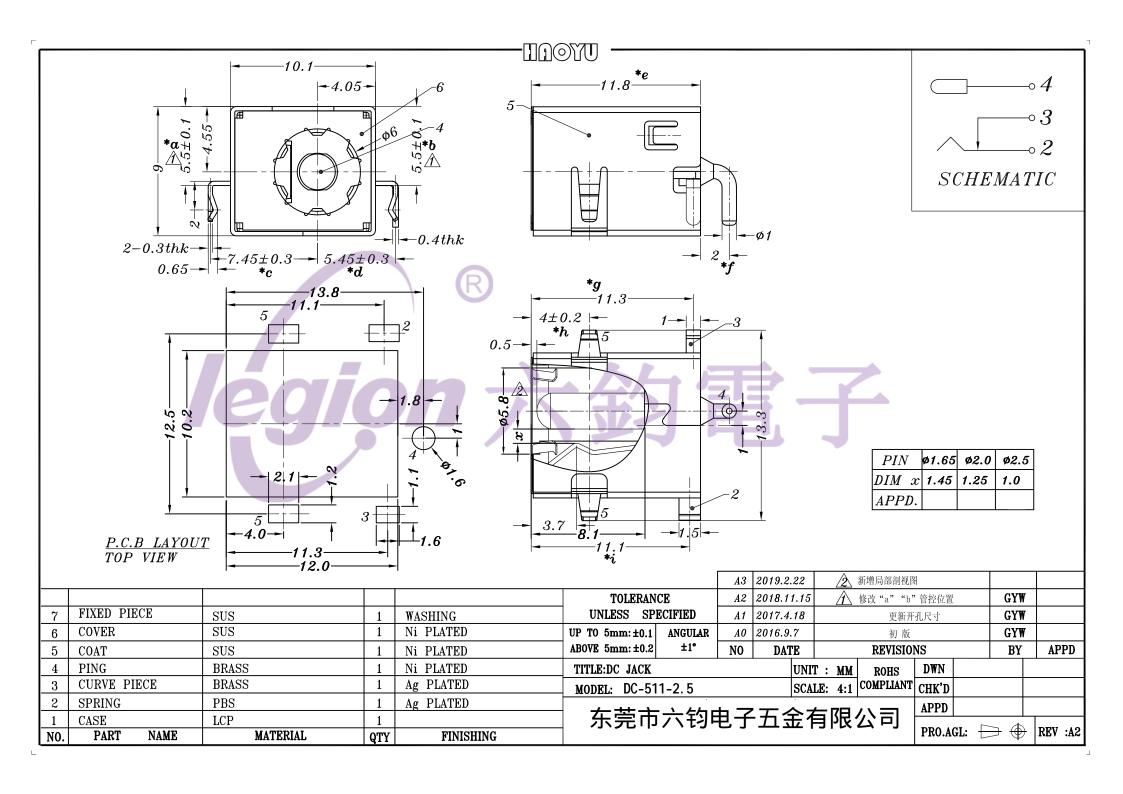

## 承 認 書 SPECIFICATION FOR APPROVAL

| *客戶名稱<br>Customer name              | : 立创             |
|-------------------------------------|------------------|
| *產品名稱<br>Product Description        | : 插座             |
| *產品型號<br>Product part number        | ; DC-511\psi_2.5 |
| *客戶料號<br>Customer's material number | :                |
| *數量<br>Ouantity                     | : 0 PCS          |
| *日期<br>Date                         | : 2024-06-24     |