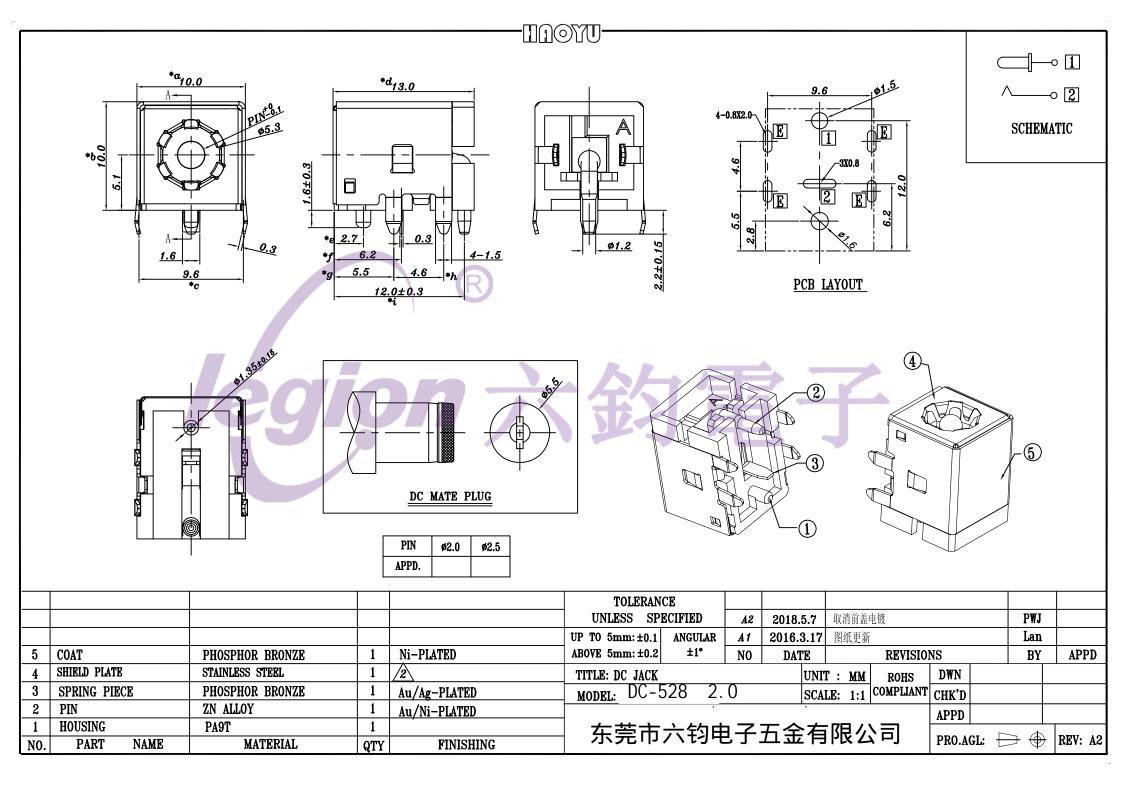

## **X-ON Electronics**

Largest Supplier of Electrical and Electronic Components

Click to view similar products for DC Power Connectors category:

Click to view products by Legion manufacturer:

Other Similar products are found below :

 KLDX-SMT-0202-BPTR
 171-0722-E
 K596
 KLD-0201-BC
 4C6831AX
 10073976-112LF
 LCB60PW-M
 LCB30PW-M
 LCB60PB-M

 LCC30PB-M
 LCB50PW-M
 LCB50-M
 LCB60-F
 LCC30-M
 LCB40PW-M
 LCB50-F
 LCB40-F
 LCB30-F
 LCC40-M

 LCC40PB-M
 LCB40PB-M
 LCC40-F
 LCB60-M
 LCC40PW-M
 LCB50PB-M
 DC-031A-130
 DC-031A-100
 DC-003A-130

 DC-045-130
 DC-192-130
 DC-033-130
 DC-011-100
 DC-002F-130
 DC-022A-200
 DC-183B
 DC-060-04A
 DC-099-200
 DC-015 

 250-A
 DC-016-200-A
 DC-005A-200
 DC-044A-200
 DC-022A-200
 DC-038-150
 DC-005C-130
 DC-012A-200
 DC-098-200