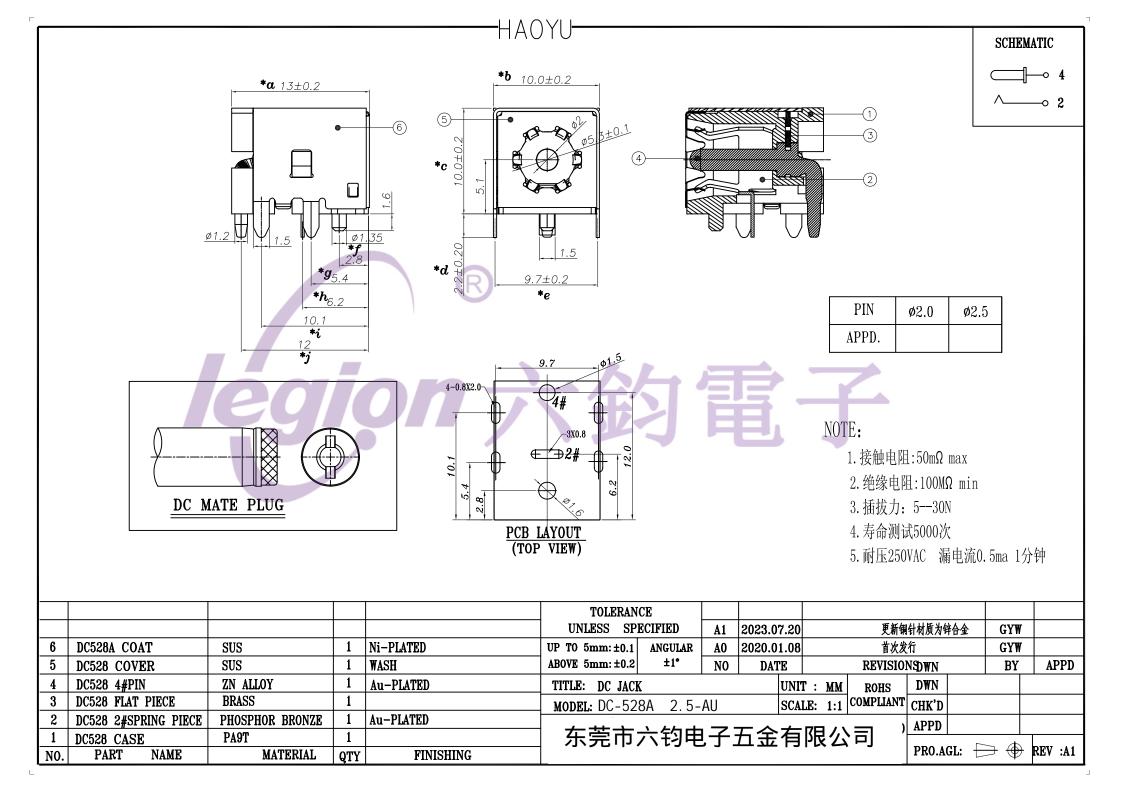

## **X-ON Electronics**

Largest Supplier of Electrical and Electronic Components

Click to view similar products for DC Power Connectors category:

Click to view products by Legion manufacturer:

Other Similar products are found below:

KLDX-SMT-0202-BPTR 171-0722-E K596 KLD-0201-BC 4C6831AX 10073976-112LF LCB60PW-M LCB30PW-M LCB60PB-M LCC30PB-M LCB50PW-M LCB50-F LCC40-M LCC30PW-M LCB50-F LCB40-F LCC40-M LCC40PB-M LCB40PB-M LCC40-F LCB60-M LCC40PW-M LCB50PB-M DC-002-100 DC-031A-130 DC-031A-100 DC-003A-130 DC-045-130 DC-033-130 DC-033-130 DC-011-100 DC-002F-130 DC-002-130 DB-14-2F DC-183B DC-060-04A DC-099-200 DC-015-250-A DC-016-200-A DC-005A-200 DC-044A-200 DC-088-200 DC-022A-200 DC-038-150 DC-005C-130 DC-012A-200 DC-098-200