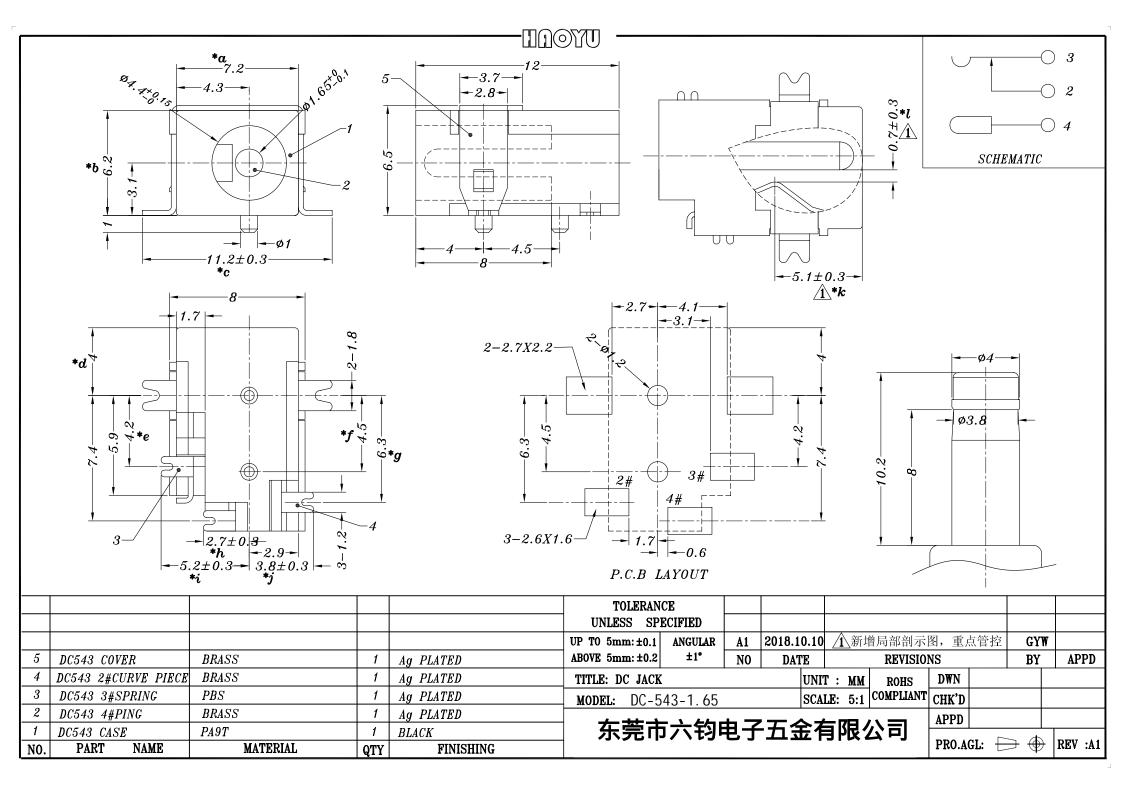

## **X-ON Electronics**

Largest Supplier of Electrical and Electronic Components

Click to view similar products for DC Power Connectors category:

Click to view products by Legion manufacturer:

Other Similar products are found below:

KLDX-SMT-0202-BPTR 171-0722-E K596 KLD-0201-BC 4C6831AX 10073976-112LF LCB60PW-M LCB30PW-M LCB60PB-M LCC30PB-M LCB50PW-M LCB50-F LCC40-M LCC30PW-M LCB50-F LCB40-F LCC40-M LCC40PB-M LCB40PB-M LCC40-F LCB60-M LCC40PW-M LCB50PB-M DC-002-100 DC-031A-130 DC-031A-100 DC-003A-130 DC-045-130 DC-033-130 DC-033-130 DC-011-100 DC-002F-130 DC-002-130 DB-14-2F DC-183B DC-060-04A DC-099-200 DC-015-250-A DC-016-200-A DC-005A-200 DC-044A-200 DC-088-200 DC-022A-200 DC-038-150 DC-005C-130 DC-012A-200 DC-098-200