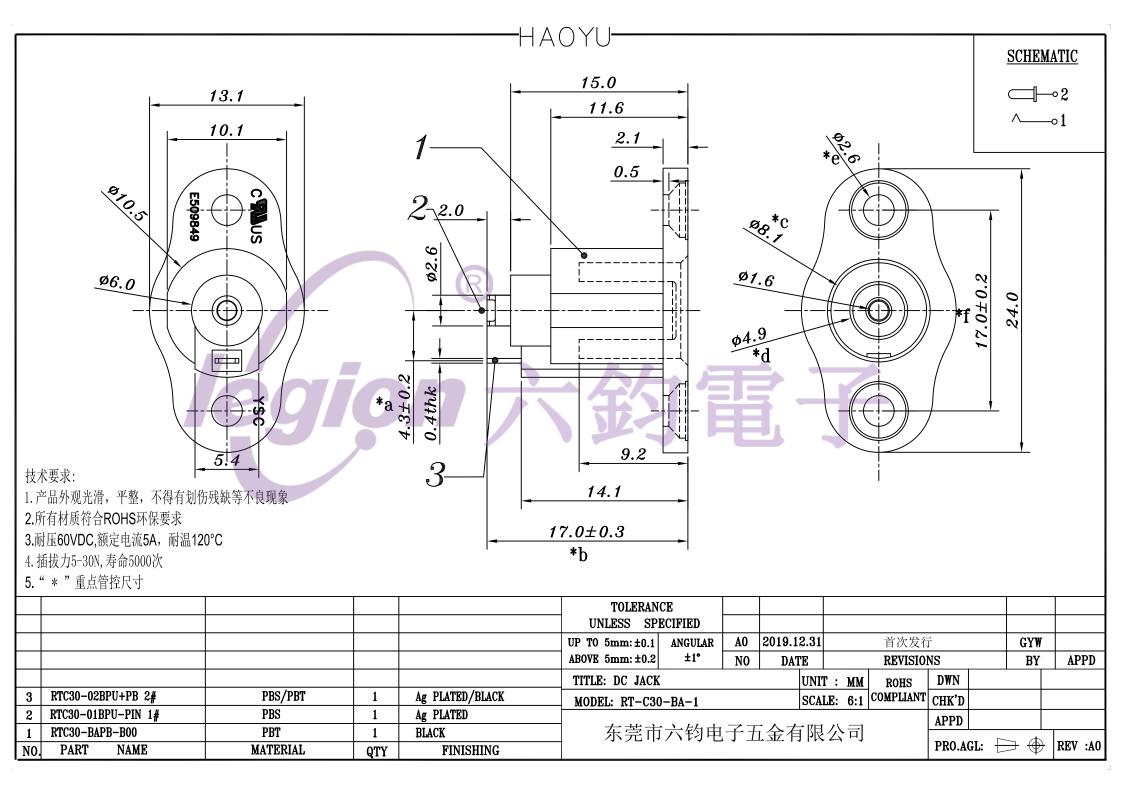

## **X-ON Electronics**

Largest Supplier of Electrical and Electronic Components

Click to view similar products for DC Power Connectors category:

Click to view products by Legion manufacturer:

Other Similar products are found below:

KLDX-SMT-0202-BPTR 171-0722-E K596 KLD-0201-BC 4C6831AX 10073976-112LF LCB60PW-M LCB30PW-M LCB60PB-M LCC30PB-M LCB50PW-M LCB50-F LCC30-M LCB40PW-M LCC30PW-M LCB50-F LCB40-F LCB30-F LCC40-M LCC40PB-M LCB40PB-M LCB40PB-M LCC40-F LCB60-M LCC40PW-M LCB50PB-M DC-002-100 DC-031A-130 DC-031A-100 DC-003A-130 DC-045-130 DC-192-130 DC-033-130 DC-011-100 DC-002F-130 DC-002-130 DB-14-2F DC-183B DC-060-04A DC-099-200 DC-015-250-A DC-016-200-A DC-005A-200 DC-044A-200 DC-088-200 DC-022A-200 DC-038-150 DC-012A-250 DC-005C-130 DC-012A-200