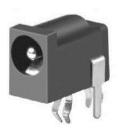

Memo:

| TOLERANCE        |       |      |  |
|------------------|-------|------|--|
| UNLESS SPECIFIED |       |      |  |
| WITHIN:          |       |      |  |
| OVER :           | ISSUE | DATE |  |

TITLE **DC-002 DC-002A** 电源座 UNIT:mm

PART NO: XDJK-002A-P11/P13 SCALE:5:1

L&X 深圳市连欣科技有限公司