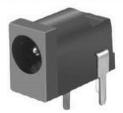

Memo:

| TOLERANCE        |       |      |  |
|------------------|-------|------|--|
| UNLESS SPECIFIED |       |      |  |
| WITHIN:          |       |      |  |
| OVER :           | ISSUE | DATE |  |

TITLE **DC-002 DC-002A** 电源座 UNIT:mm

PART NO: XDJK-002A-P11/P13 SCALE:5:1

L&X 深圳市连欣科技有限公司