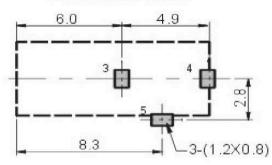

## CAD FILE:

P.C.B.Land Pattern

Memo:

| TOLERANCE        |       |      |  |
|------------------|-------|------|--|
| UNLESS SPECIFIED |       |      |  |
| WITHIN:          |       |      |  |
| OVER :           | ISSUE | DATE |  |

TITLE **DC-002 DC-002A** 电源座 UNIT:mm

PART NO: XDJK-002A-P11/P13 SCALE:5:1

L&X 深圳市连欣科技有限公司