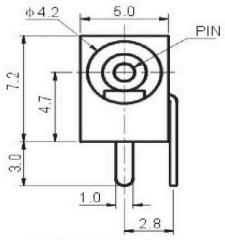

Memo:

| TOLERANCE        |       |      |  |
|------------------|-------|------|--|
| UNLESS SPECIFIED |       |      |  |
| WITHIN:          |       |      |  |
| OVER :           | ISSUE | DATE |  |

TITLE **DC-002 DC-002A** 电源座 UNIT:mm

PART NO: XDJK-002A-P11/P13 SCALE:5:1

L&X 深圳市连欣科技有限公司