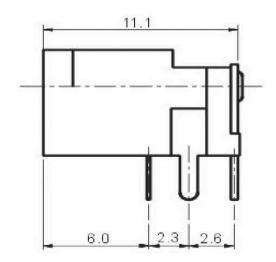

## CAD FILE:

P.C.B.Land Pattern

Memo:

| TOLERANCE        |       |      |  |
|------------------|-------|------|--|
| UNLESS SPECIFIED |       |      |  |
| WITHIN:          |       |      |  |
| OVER :           | ISSUE | DATE |  |

TITLE **DC-002 DC-002A** 电源座 UNIT:mm

PART NO: XDJK-002A-P11/P13 SCALE:5:1

L&X 深圳市连欣科技有限公司