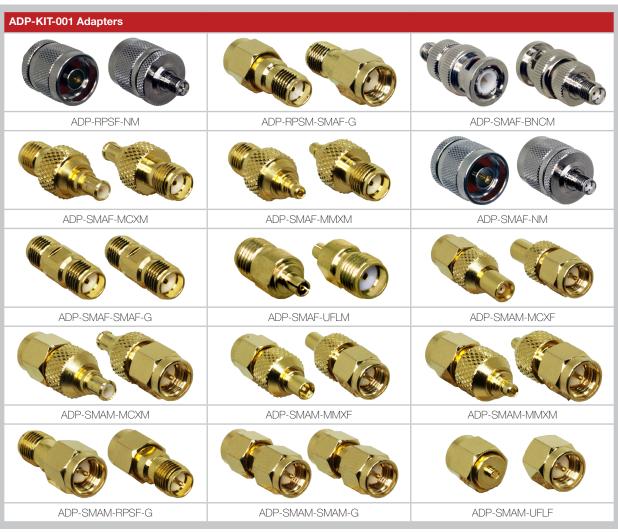

#### **Ordering Information**

ADP-KIT-001

| Part Number     | Description                                                    | Quantity |
|-----------------|----------------------------------------------------------------|----------|
| ADP-SMAM-UFLF   | SMA Plug (Male) to MHF Jack (Female) Adapter                   | 2        |
| ADP-SMAF-UFLM   | SMA Jack (Female) to MHF Plug (Male) Adapter                   | 2        |
| ADP-SMAM-SMAM-G | SMA Plug (Male) to SMA Plug (Male) Adapter - Gold Plating      | 1        |
| ADP-SMAF-SMAF-G | SMA Jack (Female) to SMA Jack (Female) Adapter - Gold Plating  | 1        |
| ADP-SMAM-RPSF-G | SMA Plug (Male) to RP-SMA Jack (Female) Adapter - Gold Plating | 1        |
| ADP-RPSM-SMAF-G | RP-SMA Plug (Male) to SMA Jack (Female) Adapter - Gold Plating | 1        |
| ADP-SMAF-NM     | SMA Jack (Female) to N Plug (Male) Adapter                     | 2        |
| ADP-RPSF-NM     | RP-SMA Jack (Female) to N Plug (Male) Adapter                  | 2        |
| ADP-SMAM-MCXF   | SMA Plug (Male) to MCX Jack (Female) Adapter                   | 1        |
| ADP-SMAM-MMXF   | SMA Plug (Male) to MMCX Jack (Female) Adapter                  | 1        |
| ADP-SMAM-MCXM   | SMA Plug (Male) to MCX Plug (Male) Adapter                     | 1        |
| ADP-SMAM-MMXM   | SMA Plug (Male) to MMCX Plug (Male) Adapter                    | 1        |
| ADP-SMAF-BNCM   | SMA Jack (Female) to BNC Plug (Male) Adapter                   | 1        |
| ADP-SMAF-MMXM   | SMA Jack (Female) to MMCX Plug (Male) Adapter                  | 1        |
| ADP-SMAF-MCXM   | SMA Jack (Female) to MCX Plug (Male) Adapter                   | 1        |