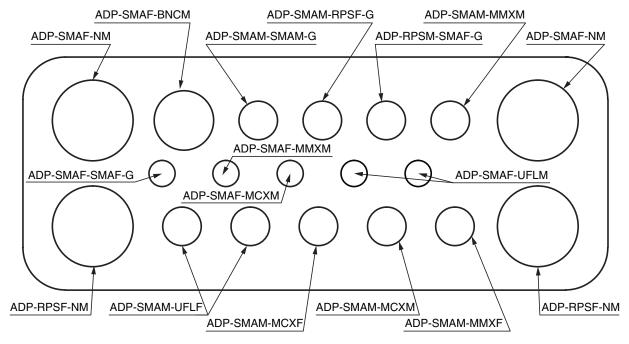

#### **Ordering Information**

ADP-KIT-001

| Part Number     | Description                                                    | Quantity |
|-----------------|----------------------------------------------------------------|----------|
| ADP-SMAM-UFLF   | SMA Plug (Male) to MHF Jack (Female) Adapter                   | 2        |
| ADP-SMAF-UFLM   | SMA Jack (Female) to MHF Plug (Male) Adapter                   | 2        |
| ADP-SMAM-SMAM-G | SMA Plug (Male) to SMA Plug (Male) Adapter - Gold Plating      | 1        |
| ADP-SMAF-SMAF-G | SMA Jack (Female) to SMA Jack (Female) Adapter - Gold Plating  | 1        |
| ADP-SMAM-RPSF-G | SMA Plug (Male) to RP-SMA Jack (Female) Adapter - Gold Plating | 1        |
| ADP-RPSM-SMAF-G | RP-SMA Plug (Male) to SMA Jack (Female) Adapter - Gold Plating | 1        |
| ADP-SMAF-NM     | SMA Jack (Female) to N Plug (Male) Adapter                     | 2        |
| ADP-RPSF-NM     | RP-SMA Jack (Female) to N Plug (Male) Adapter                  | 2        |
| ADP-SMAM-MCXF   | SMA Plug (Male) to MCX Jack (Female) Adapter                   | 1        |
| ADP-SMAM-MMXF   | SMA Plug (Male) to MMCX Jack (Female) Adapter                  | 1        |
| ADP-SMAM-MCXM   | SMA Plug (Male) to MCX Plug (Male) Adapter                     | 1        |
| ADP-SMAM-MMXM   | SMA Plug (Male) to MMCX Plug (Male) Adapter                    | 1        |
| ADP-SMAF-BNCM   | SMA Jack (Female) to BNC Plug (Male) Adapter                   | 1        |
| ADP-SMAF-MMXM   | SMA Jack (Female) to MMCX Plug (Male) Adapter                  | 1        |
| ADP-SMAF-MCXM   | SMA Jack (Female) to MCX Plug (Male) Adapter                   | 1        |