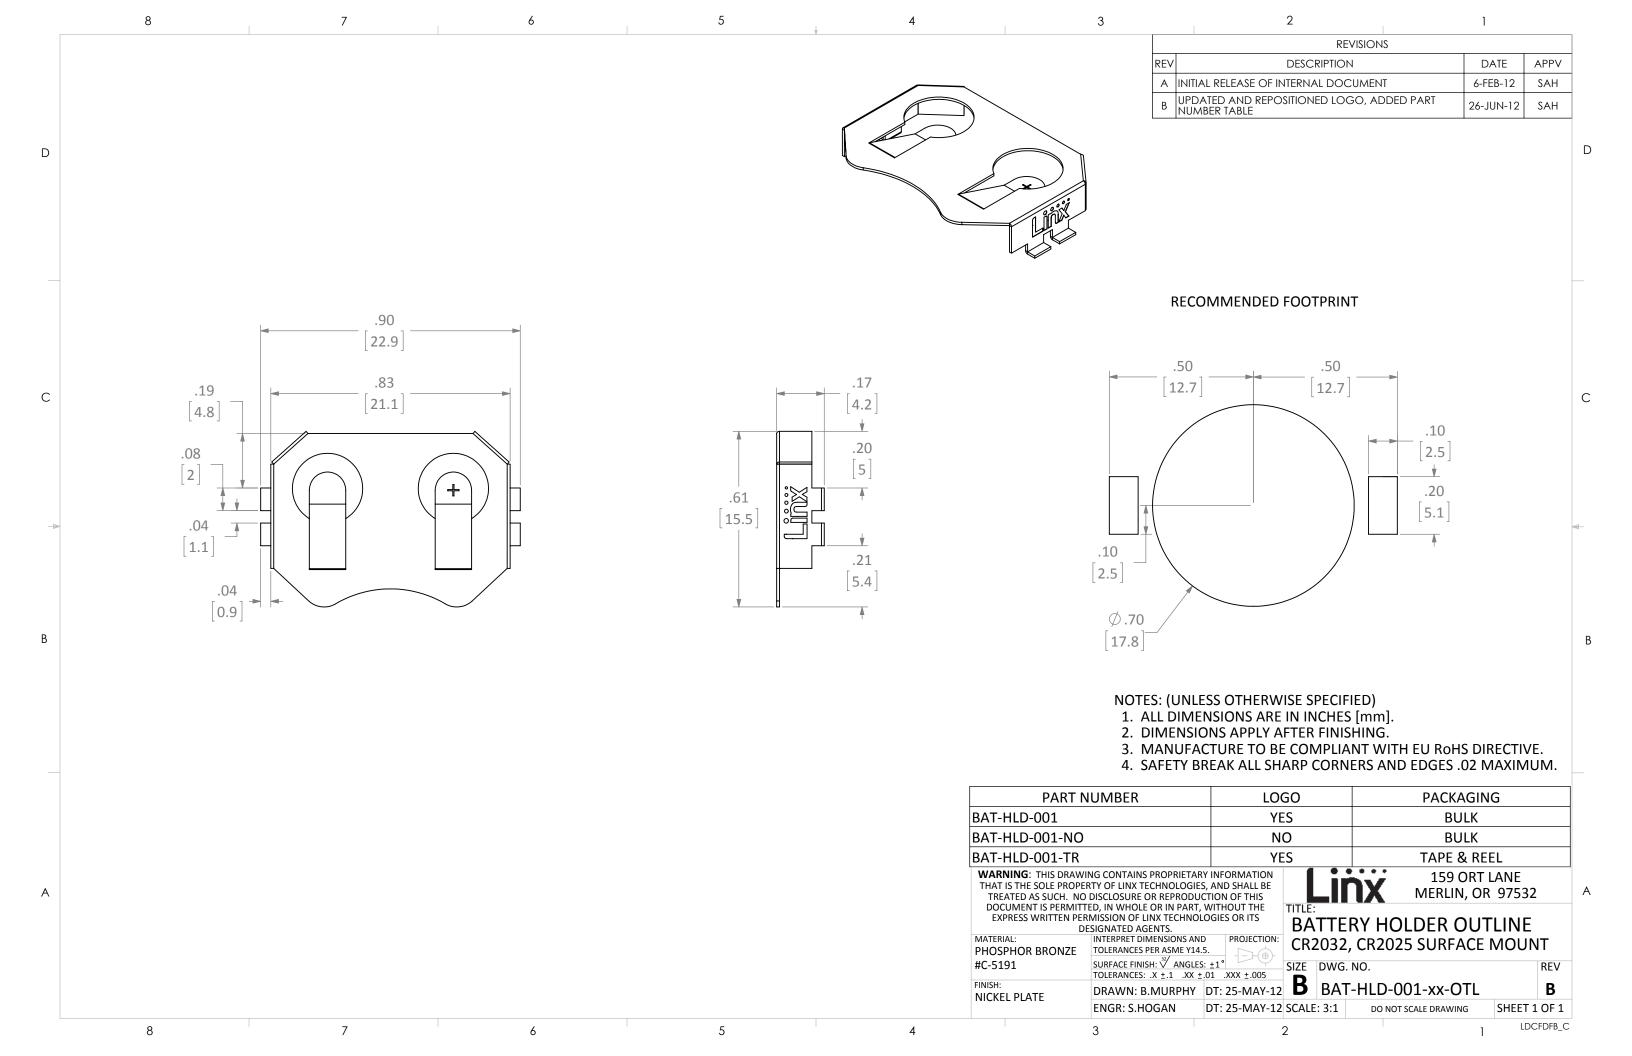

## **X-ON Electronics**

Largest Supplier of Electrical and Electronic Components

Click to view similar products for Coin Cell Battery Holders category:

Click to view products by Linx Technologies manufacturer:

Other Similar products are found below:

SMTU2450N-LF PDSN-11-D 1058 1052 799-2007 BH44AAB BH48DL BH8000 BS-6-1 79573231 101 3035 1025 1026 1027 103 1059 1060 1063 1065 D3 46400000 BC-0403 BH-121-1B BH-1/2AA-2A BH-131A BH-3101A BH-3103B BH-311-1A BH-311-1D BH-321-1A BH-321-1B BH-321-1D BH-331-3D BH-331P BH-333A BH-341-1P BH-351A BH-362B BH-421A BH-422A BH-425A BH-431-1B BH-463A BH-511A BHC-18650-1P 46300000 46600000 799-2001 SBH-331A