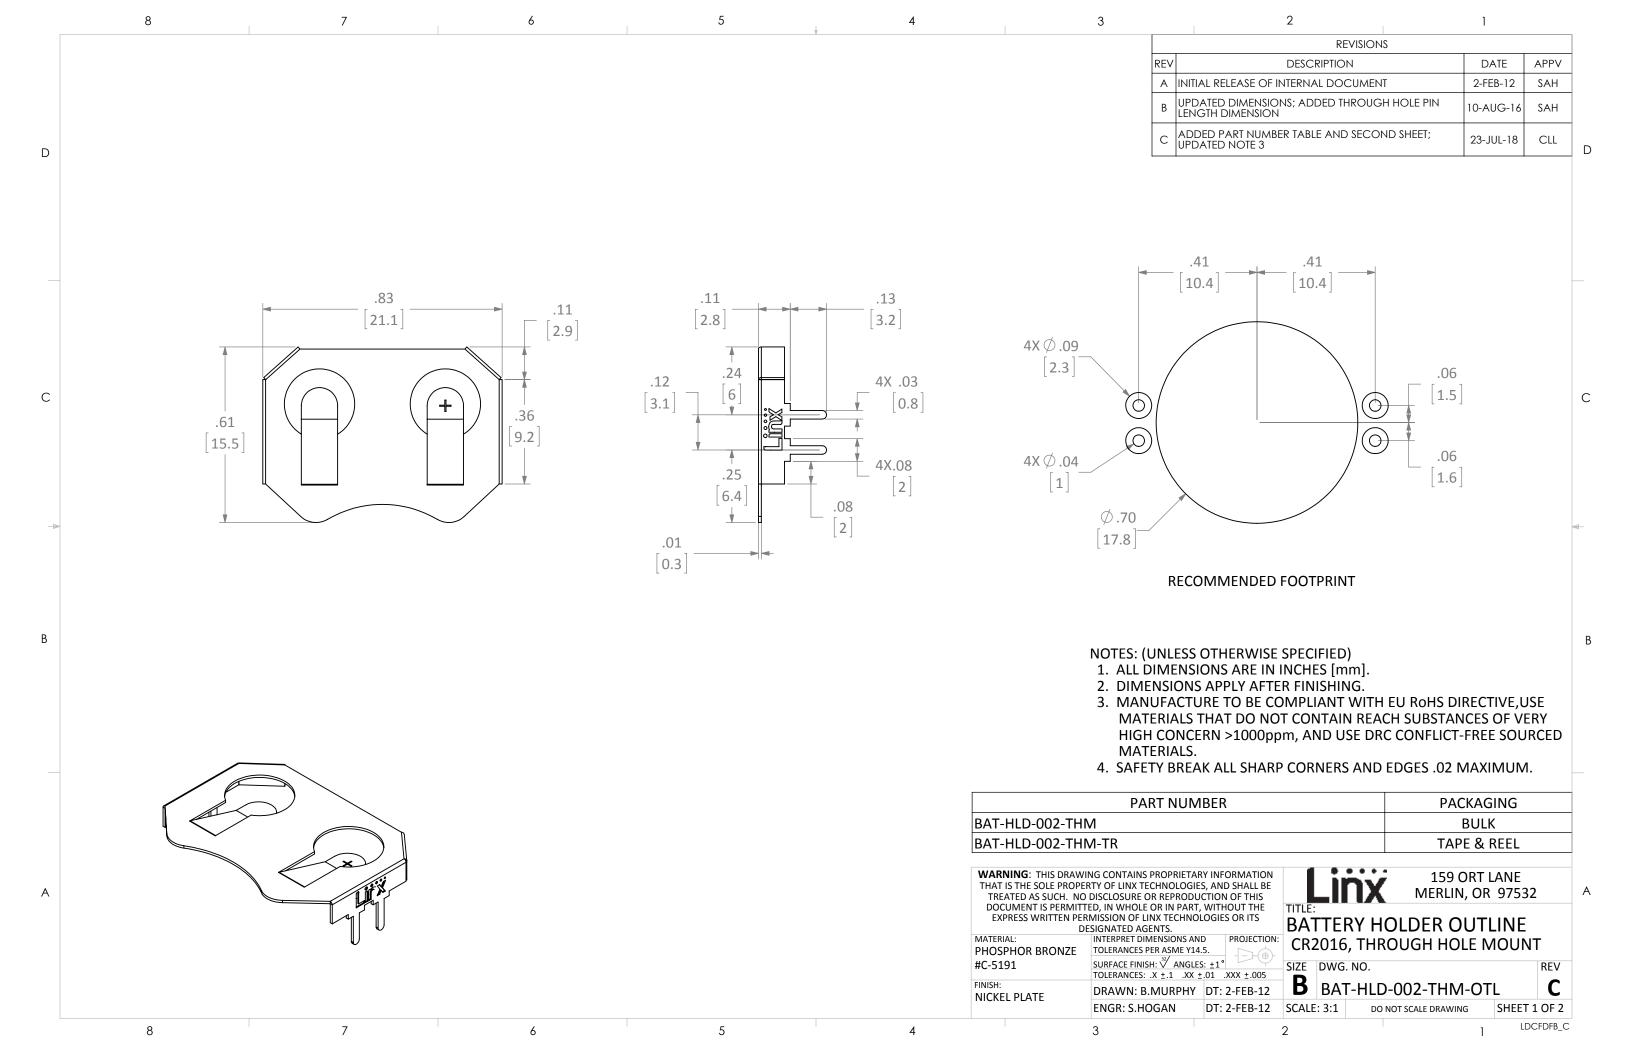

## **X-ON Electronics**

Largest Supplier of Electrical and Electronic Components

Click to view similar products for Coin Cell Battery Holders category:

Click to view products by Linx Technologies manufacturer:

Other Similar products are found below:

SMTU2450N-LF PDSN-11-D 1058 1052 799-2007 BH44AAB BH48DL BH8000 BS-6-1 79573231 101 3035 1025 1026 1027 103 1059 1060 1063 1065 D3 46400000 BC-0403 BH-121-1B BH-1/2AA-2A BH-131A BH-3101A BH-3103B BH-311-1A BH-311-1D BH-321-1A BH-321-1B BH-321-1D BH-331-3D BH-331P BH-333A BH-341-1P BH-351A BH-362B BH-421A BH-422A BH-425A BH-431-1B BH-463A BH-511A BHC-18650-1P 46300000 46600000 799-2001 SBH-331A