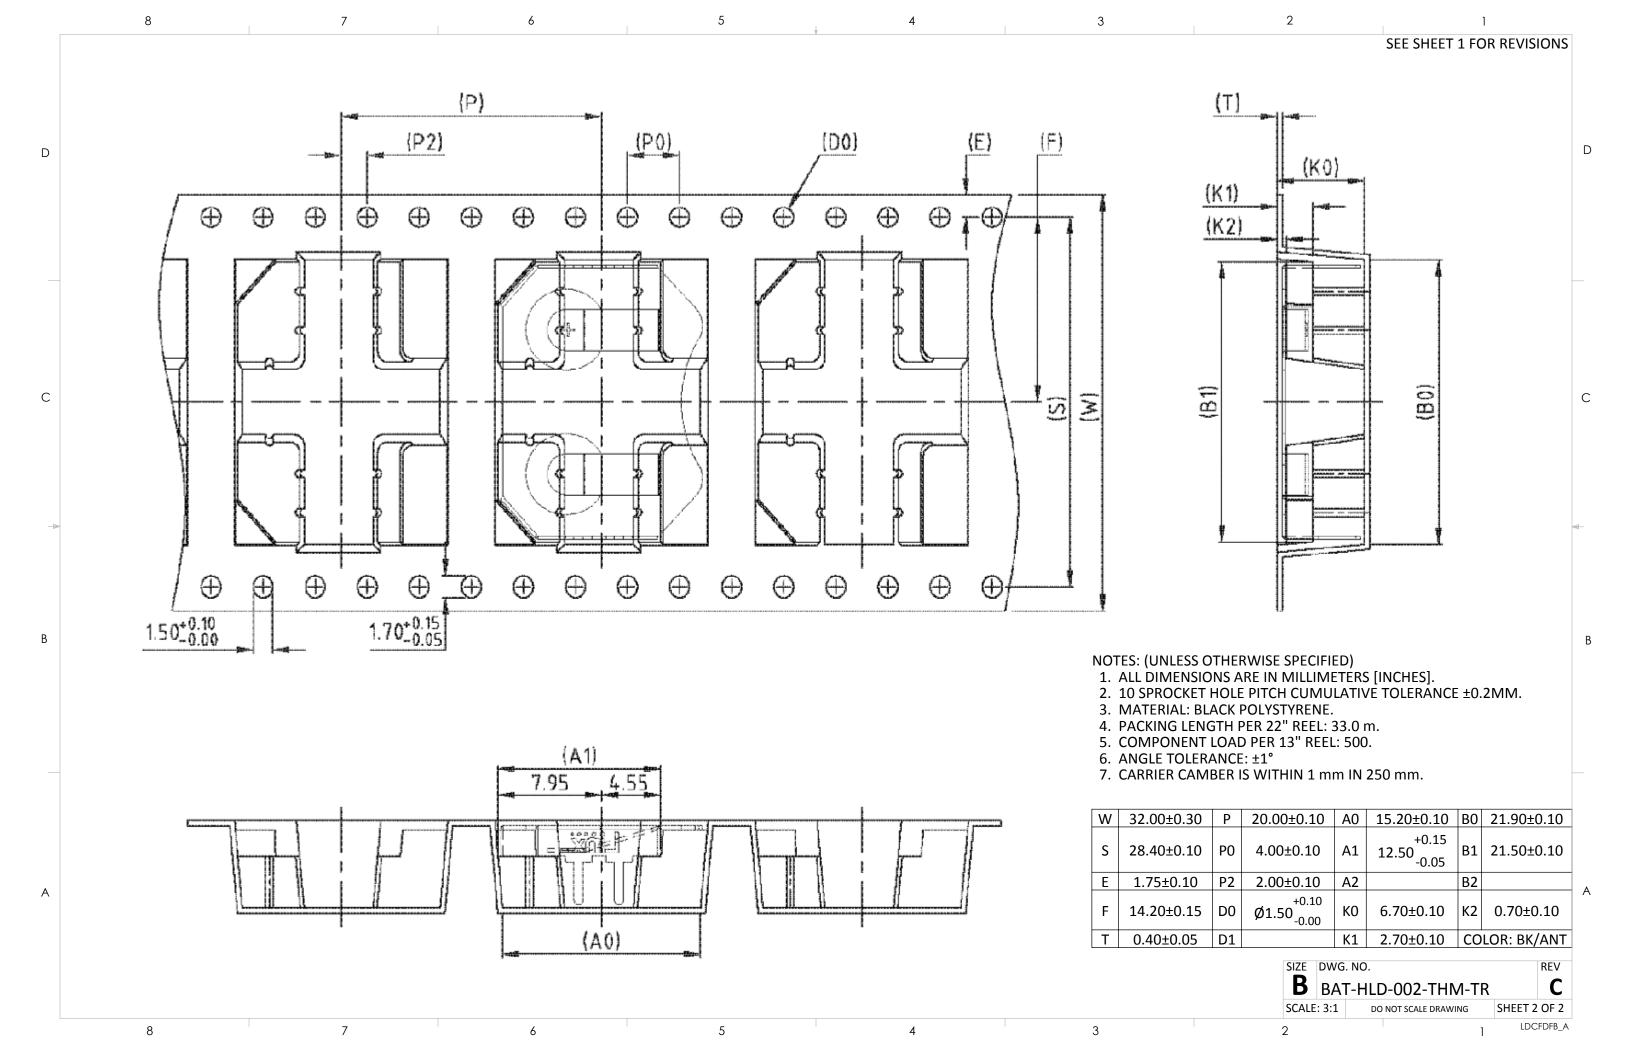

## **X-ON Electronics**

Largest Supplier of Electrical and Electronic Components

Click to view similar products for Coin Cell Battery Holders category:

Click to view products by Linx Technologies manufacturer:

Other Similar products are found below:

SMTU2450N-LF PDSN-11-D 1058 1052 799-2007 BH44AAB BH48DL BH8000 BS-6-1 79573231 101 3035 1025 1026 1027 103 1059 1060 1063 1065 D3 46400000 BC-0403 BH-121-1B BH-1/2AA-2A BH-131A BH-3101A BH-3103B BH-311-1A BH-311-1D BH-321-1A BH-321-1B BH-321-1D BH-331-3D BH-331P BH-333A BH-341-1P BH-351A BH-362B BH-421A BH-422A BH-425A BH-431-1B BH-463A BH-511A BHC-18650-1P 46300000 46600000 799-2001 SBH-331A