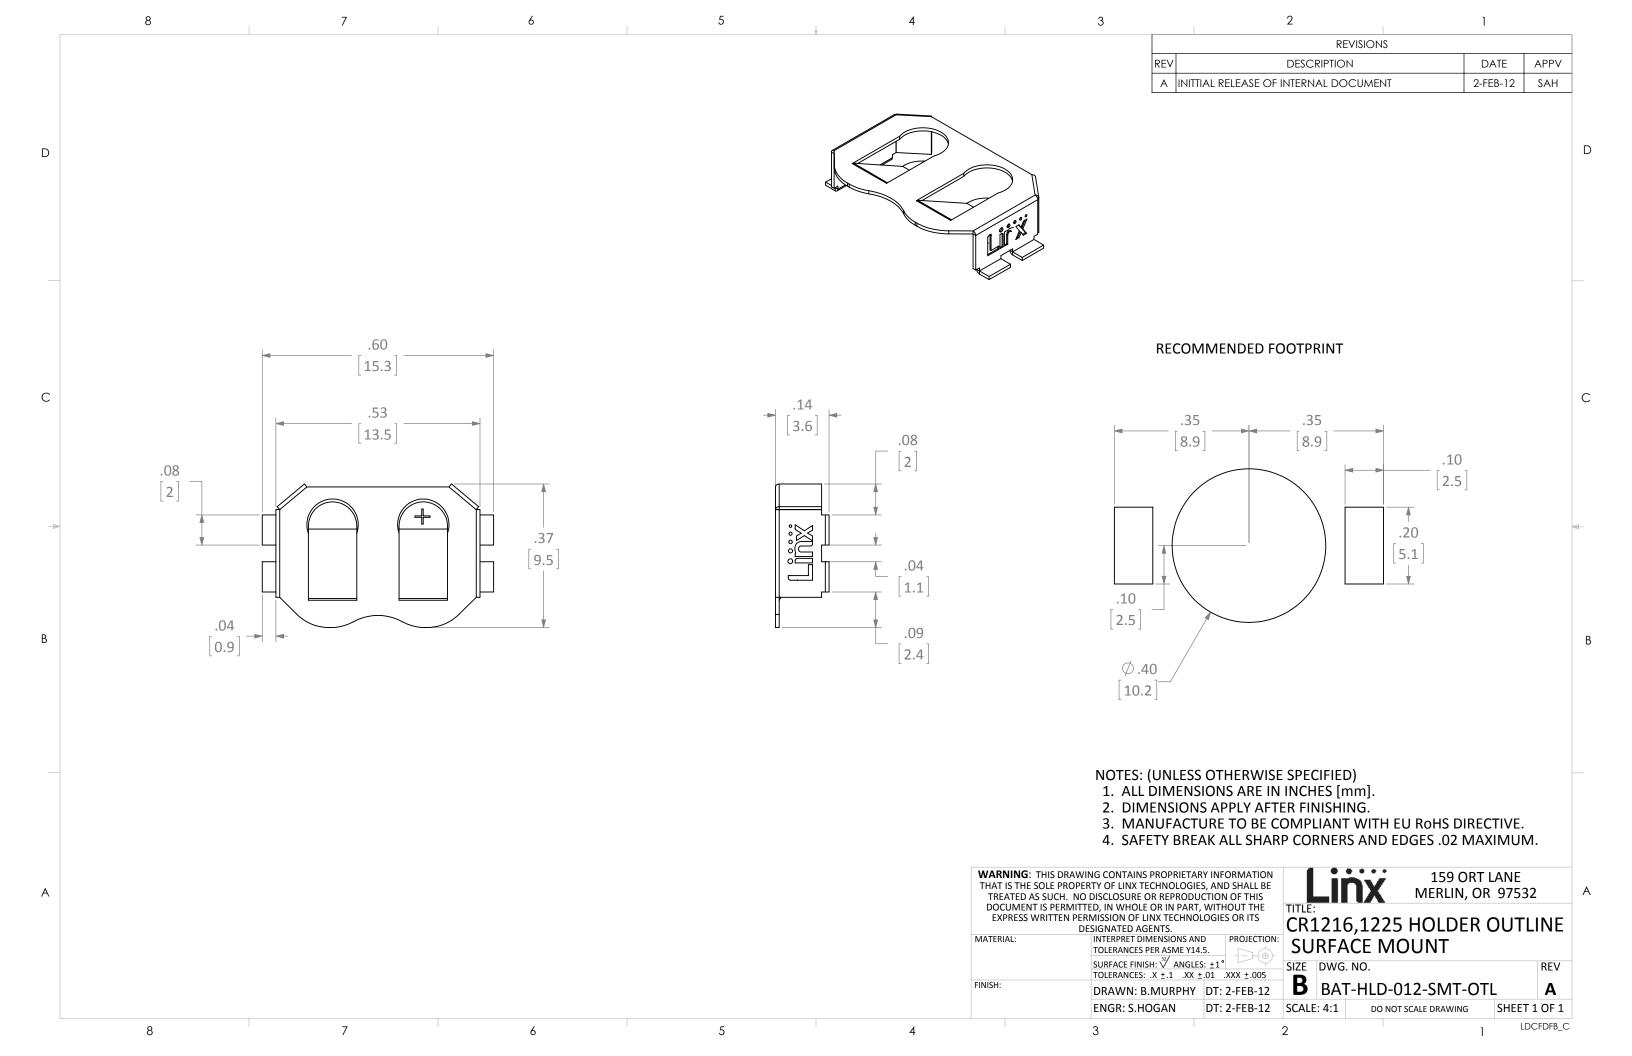

## **X-ON Electronics**

Largest Supplier of Electrical and Electronic Components

Click to view similar products for Coin Cell Battery Holders category:

Click to view products by Linx Technologies manufacturer:

Other Similar products are found below:

SMTU2450N-LF PDSN-11-D 1058 1052 799-2007 BH44AAB BH48DL BH8000 BS-6-1 79573231 101 3035 1025 1026 1027 103 1059 1060 1063 1065 D3 46400000 BC-0403 BH-121-1B BH-1/2AA-2A BH-131A BH-3101A BH-3103B BH-311-1A BH-311-1D BH-321-1A BH-321-1B BH-321-1D BH-331-3D BH-331P BH-333A BH-341-1P BH-351A BH-362B BH-421A BH-422A BH-425A BH-431-1B BH-463A BH-511A BHC-18650-1P 46300000 46600000 799-2001 SBH-331A