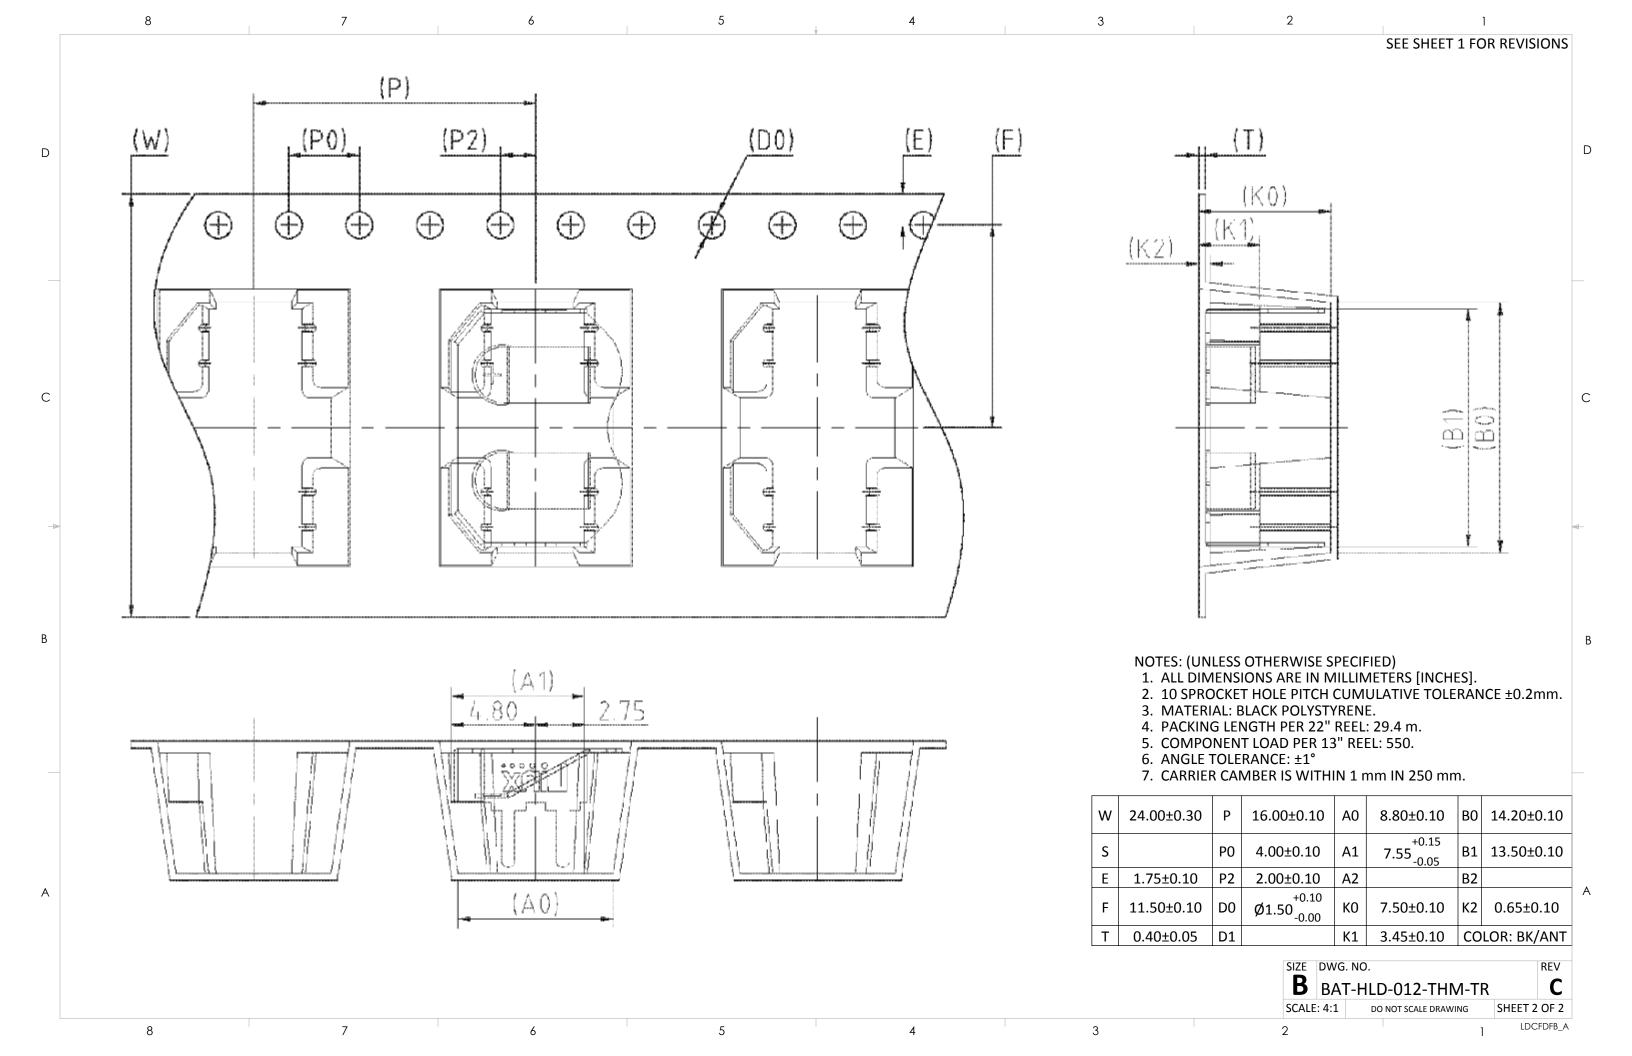

|   | 8         | 7          | 6                   | 5                                     | 4                                               | 3                                                                                                                                                                                                                                                                                                                                        | 2                                                                                                                                                                                                                | 1                                                          |
|---|-----------|------------|---------------------|---------------------------------------|-------------------------------------------------|------------------------------------------------------------------------------------------------------------------------------------------------------------------------------------------------------------------------------------------------------------------------------------------------------------------------------------------|------------------------------------------------------------------------------------------------------------------------------------------------------------------------------------------------------------------|------------------------------------------------------------|
|   |           |            |                     |                                       |                                                 | DE .                                                                                                                                                                                                                                                                                                                                     | REVISIONS                                                                                                                                                                                                        | DATE ADDIV                                                 |
|   |           |            |                     |                                       |                                                 | RE                                                                                                                                                                                                                                                                                                                                       | V DESCRIPTION  INITIAL RELEASE OF INTERNAL DOCUMENT                                                                                                                                                              | DATE APPV 2-FEB-12 SAH                                     |
|   |           |            |                     |                                       |                                                 |                                                                                                                                                                                                                                                                                                                                          |                                                                                                                                                                                                                  |                                                            |
|   |           |            |                     |                                       |                                                 | В                                                                                                                                                                                                                                                                                                                                        | UPDATED DIMENSIONS; ADDED THROUGH LENGTH DIMENSION                                                                                                                                                               |                                                            |
| D |           |            |                     |                                       |                                                 | С                                                                                                                                                                                                                                                                                                                                        | ADDED PART NUMBER TABLE AND SECONE UPDATED NOTE 3                                                                                                                                                                | O SHEET; 23-JUL-18 CLL                                     |
| C | .37 [9.5] | .53 [13.5] | .07 [1.7] .23 [5.8] | .14 [3.6] .12 [3] .12 [3.1] .13 [3.4] | .13<br>[3.2]<br>4X .03<br>[0.8]<br>4X.08<br>[2] | $4X \emptyset .04$ [1] $4X \emptyset .09$ [2.3] $\emptyset .40$ [10.2]                                                                                                                                                                                                                                                                   | .26 [6.6] [6.6]  COMMENDED FOOTPRINT                                                                                                                                                                             | .06<br>[1.6]                                               |
| В |           |            |                     |                                       |                                                 | 1. ALL DIME<br>2. DIMENSIO<br>3. MANUFAO<br>4. SAFETY BI<br>MATERIA                                                                                                                                                                                                                                                                      | ESS OTHERWISE SPECIFIED)  NSIONS ARE IN INCHES [mm].  DNS APPLY AFTER FINISHING.  CTURE TO BE COMPLIANT WITH EU  REAK ALL SHARP CORNERS AND ED  LS THAT DO NOT CONTAIN REACH  NCERN >1000ppm, AND USE DRC C  LS. | GES .02 MAXIMUM,USE<br>SUBSTANCES OF VERY                  |
|   |           |            |                     |                                       |                                                 | PART                                                                                                                                                                                                                                                                                                                                     | NUMBER                                                                                                                                                                                                           | PACKAGING                                                  |
|   |           |            |                     |                                       |                                                 | BAT-HLD-012-THM                                                                                                                                                                                                                                                                                                                          |                                                                                                                                                                                                                  | BULK                                                       |
|   |           |            |                     |                                       |                                                 | BAT-HLD-012-THM-TR                                                                                                                                                                                                                                                                                                                       |                                                                                                                                                                                                                  | TAPE & REEL                                                |
| A |           |            |                     |                                       |                                                 | WARNING: THIS DRAWING CONTAINS PRO THAT IS THE SOLE PROPERTY OF LINX TECHN TREATED AS SUCH. NO DISCLOSURE OR RI DOCUMENT IS PERMITTED, IN WHOLE OR I EXPRESS WRITTEN PERMISSION OF LINX T DESIGNATED AGENTS MATERIAL: PHOSPHOR BRONZE #C-5191  WARNING: THIS DRAWING CONTAINS PRO INTERPRET DIMENS SURFACE FINISH: 33 SURFACE FINISH: 33 | TITLE: CR1216,122  THROUGH I  ANGLES: +1°                                                                                                                                                                        | 159 ORT LANE MERLIN, OR 97532  5 HOLDER OUTLINE HOLE MOUNT |
|   |           | U          |                     |                                       |                                                 | FINICIA                                                                                                                                                                                                                                                                                                                                  | RPHY DT: 2-FEB-12 B BAT-HLD-                                                                                                                                                                                     | 012-THM-OTL C OT SCALE DRAWING SHEET 1 OF 2                |