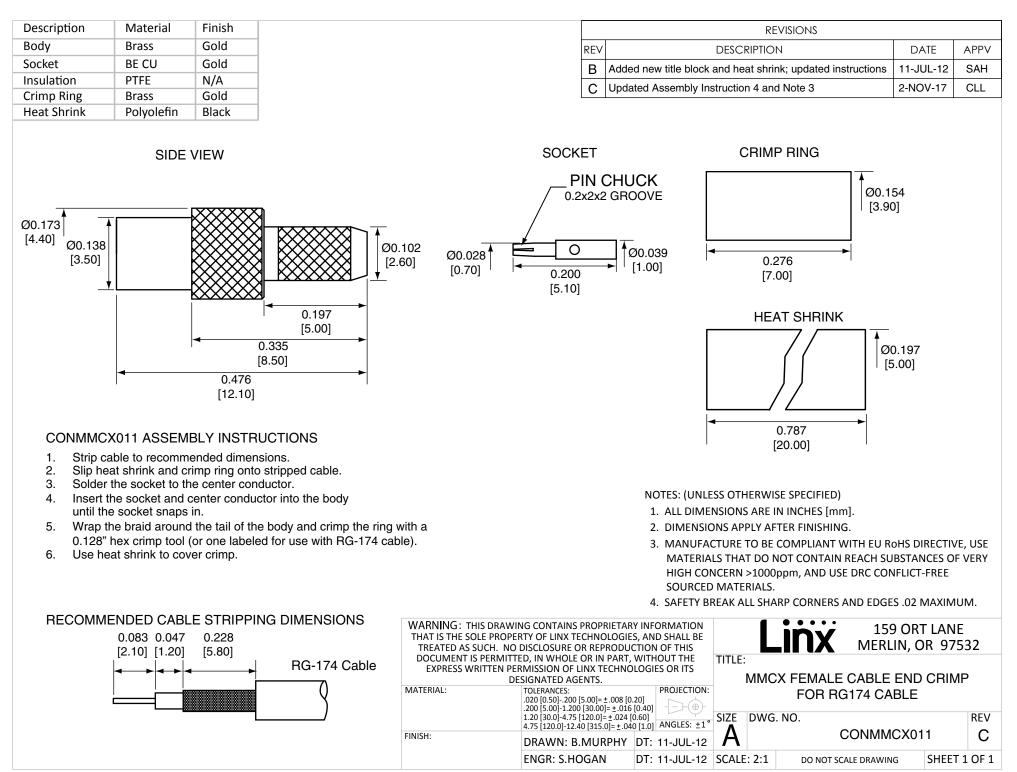

## **X-ON Electronics**

Largest Supplier of Electrical and Electronic Components

Click to view similar products for RF Connectors / Coaxial Connectors category:

Click to view products by Linx Technologies manufacturer:

Other Similar products are found below :

 8915-1511-000
 89674-0827
 6001-7071-019
 6002-7051-003
 6002-7551-202
 6059674-1
 619550-1
 630059-000
 M39030/3-01N
 6500-7071 

 046
 6769
 CX050L2AQ
 7002-1542-011
 7004-1512-000
 7009-1511-004
 7010-1511-000
 7029-1511-060
 7101-1541-010
 7101-1571-002

 7105-1521-002
 7145-1521-002
 7203-1571-003
 7209-1511-011
 7210-1511-015
 7210-1511-019
 73137-5015
 73216-2241
 73404-2300
 7405 

 1521-005
 7405-1521-802
 7406-1521-005
 8527
 8547
 FS11V
 8808-1511-001
 9049-9513-000
 9074-9513-000
 9101-9573-002
 910A205F

 9130-957