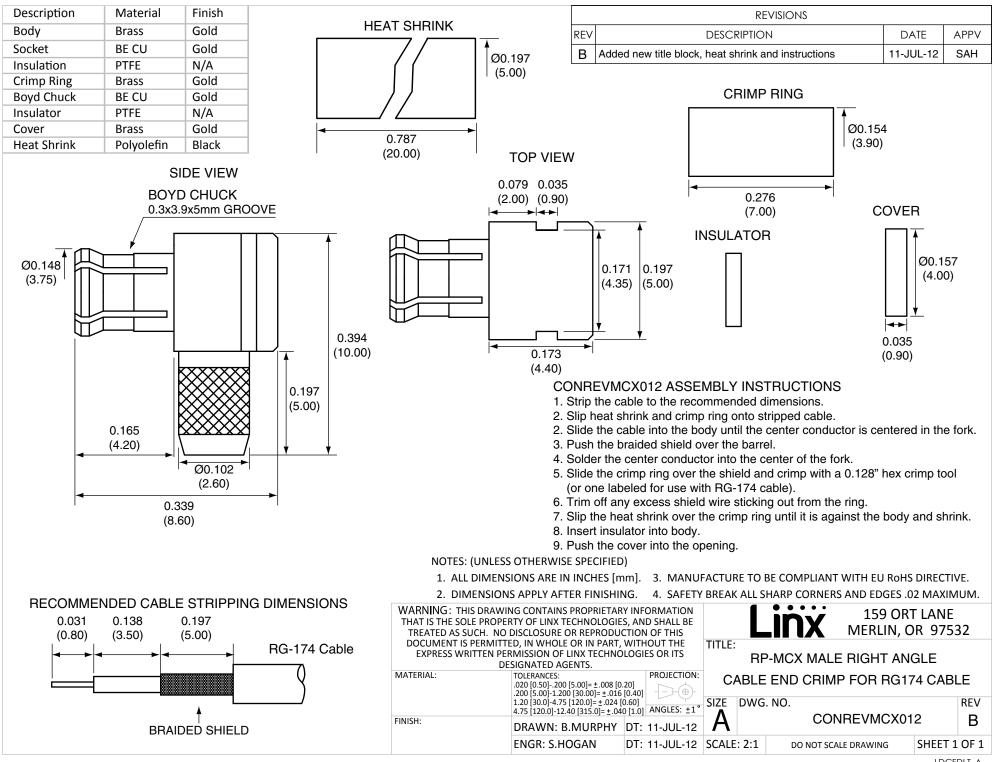

## **X-ON Electronics**

Largest Supplier of Electrical and Electronic Components

Click to view similar products for RF Connectors / Coaxial Connectors category:

Click to view products by Linx Technologies manufacturer:

Other Similar products are found below:

8915-1511-000 89674-0827 6001-7071-019 6002-7051-003 6002-7551-202 6059674-1 619550-1 630059-000 M39030/3-01N 6500-7071-046 6769 CX050L2AQ 7002-1542-011 7004-1512-000 7009-1511-004 7010-1511-000 7029-1511-060 7101-1541-010 7101-1571-002 7105-1521-002 7145-1521-002 7203-1571-003 7209-1511-011 7210-1511-015 7210-1511-019 73137-5015 73216-2241 73404-2300 7405-1521-005 7405-1521-802 7406-1521-005 8527 8547 FS11V 8808-1511-001 9049-9513-000 9074-9513-000 9101-9573-002 910A205F 9130-9573-002 PL11SC-026 PL375-33 PL40-5 PL71-9 PL74C-221