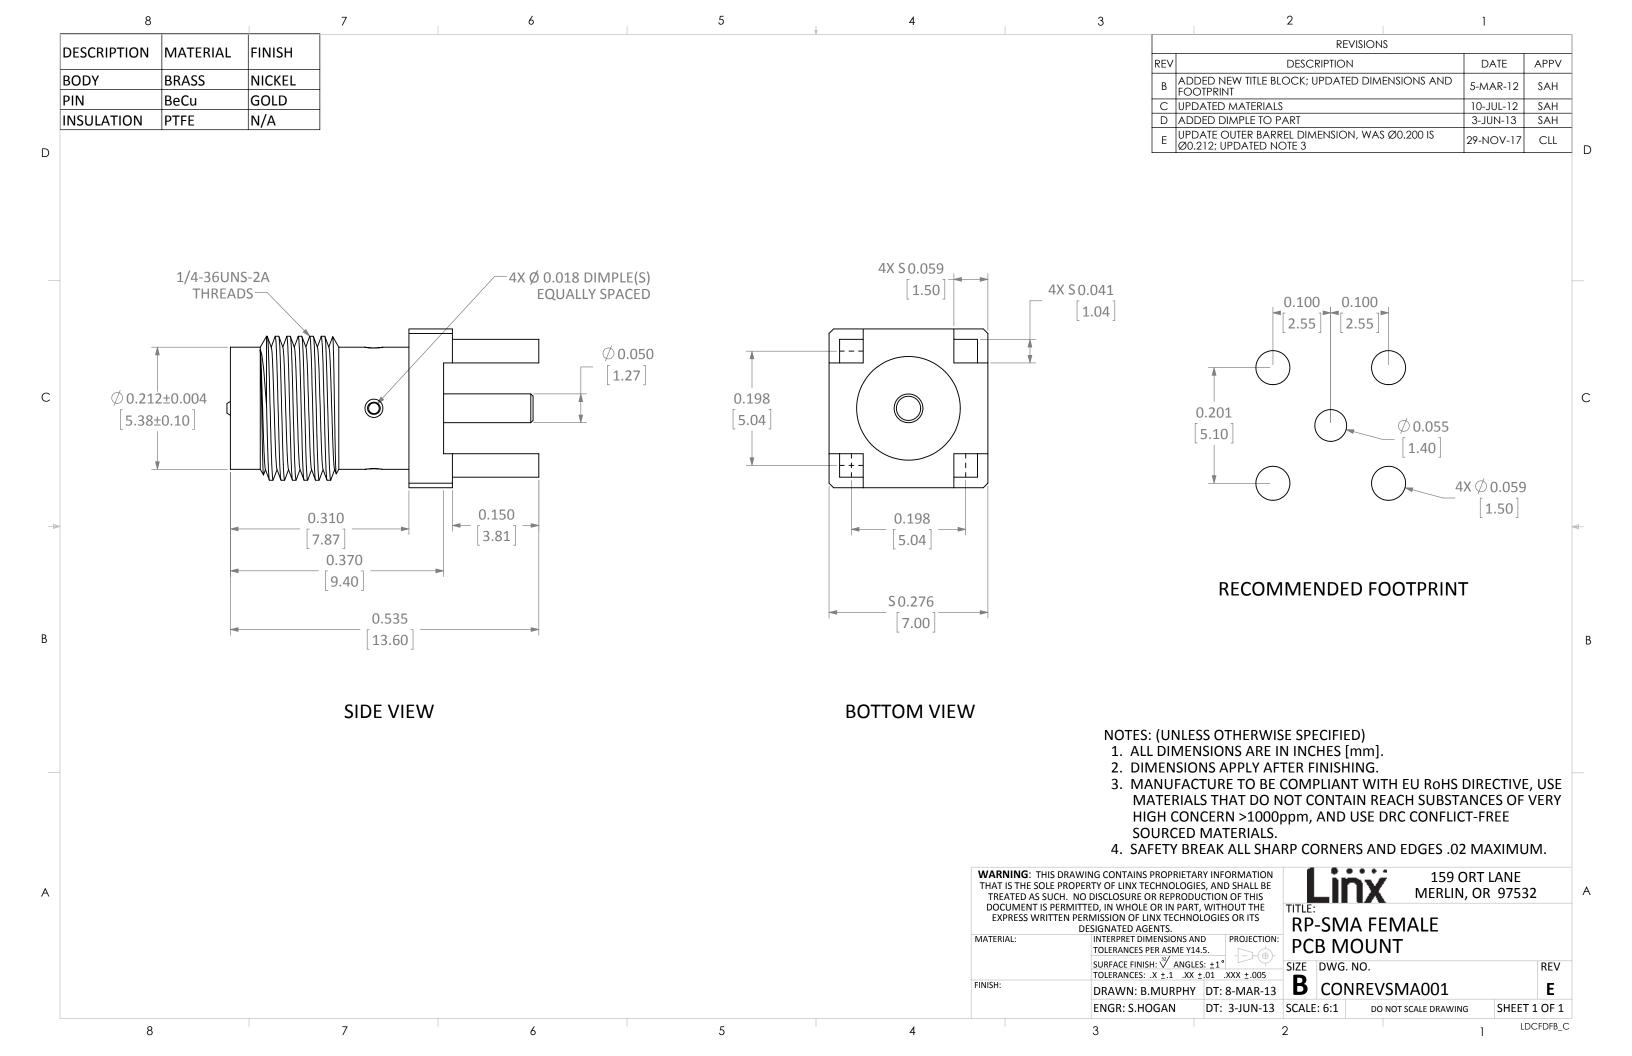

## **X-ON Electronics**

Largest Supplier of Electrical and Electronic Components

Click to view similar products for RF Connectors / Coaxial Connectors category:

Click to view products by Linx Technologies manufacturer:

Other Similar products are found below:

8915-1511-000 89674-0827 6001-7071-019 6002-7051-003 6002-7551-202 6059674-1 619550-1 630059-000 M39030/3-01N 6500-7071046 6769 CX050L2AQ 7002-1542-011 7004-1512-000 7009-1511-004 7010-1511-000 7029-1511-060 7101-1541-010 7101-1571-002
7105-1521-002 7145-1521-002 7203-1571-003 7209-1511-011 7210-1511-015 7210-1511-019 73137-5015 73216-2241 7325-1512-000
73404-2300 7405-1521-005 7405-1521-802 7406-1521-005 8527 8547 FS11V 8808-1511-001 9049-9513-000 9074-9513-000 9101-9573002 910A205F 9130-9573-002 PL11SC-026 PL375-33 PL40-5 PL71