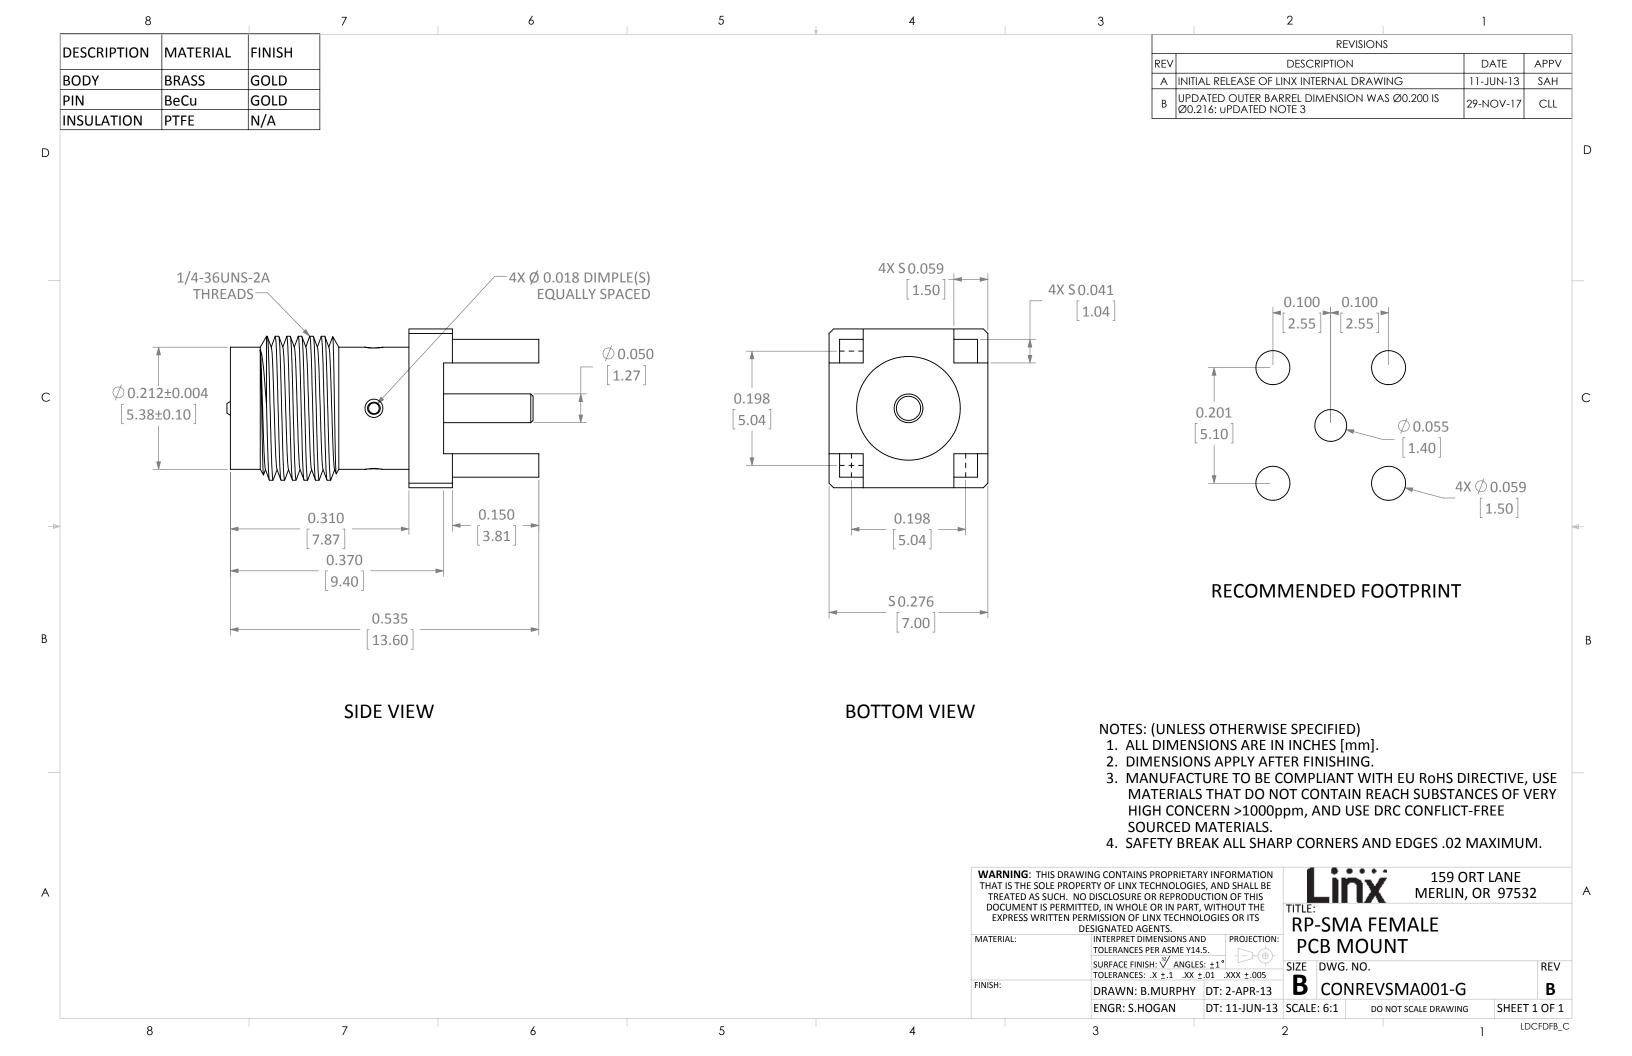

## **X-ON Electronics**

Largest Supplier of Electrical and Electronic Components

Click to view similar products for RF Connectors / Coaxial Connectors category:

Click to view products by Linx Technologies manufacturer:

Other Similar products are found below:

8915-1511-000 89674-0827 6001-7071-019 6002-7051-003 6002-7551-202 6059674-1 619550-1 630059-000 M39030/3-01N 6500-7071046 6769 CX050L2AQ 7002-1542-011 7004-1512-000 7009-1511-004 7010-1511-000 7029-1511-060 7101-1541-010 7101-1571-002
7105-1521-002 7145-1521-002 7203-1571-003 7209-1511-011 7210-1511-015 7210-1511-019 73137-5015 73216-2241 73404-2300 74051521-005 7405-1521-802 7406-1521-005 8527 8547 FS11V 8808-1511-001 9049-9513-000 9074-9513-000 9101-9573-002 910A205F
9130-9573-002 PL11SC-026 PL375-33 PL40-5 PL71-9 PL74C-221 P