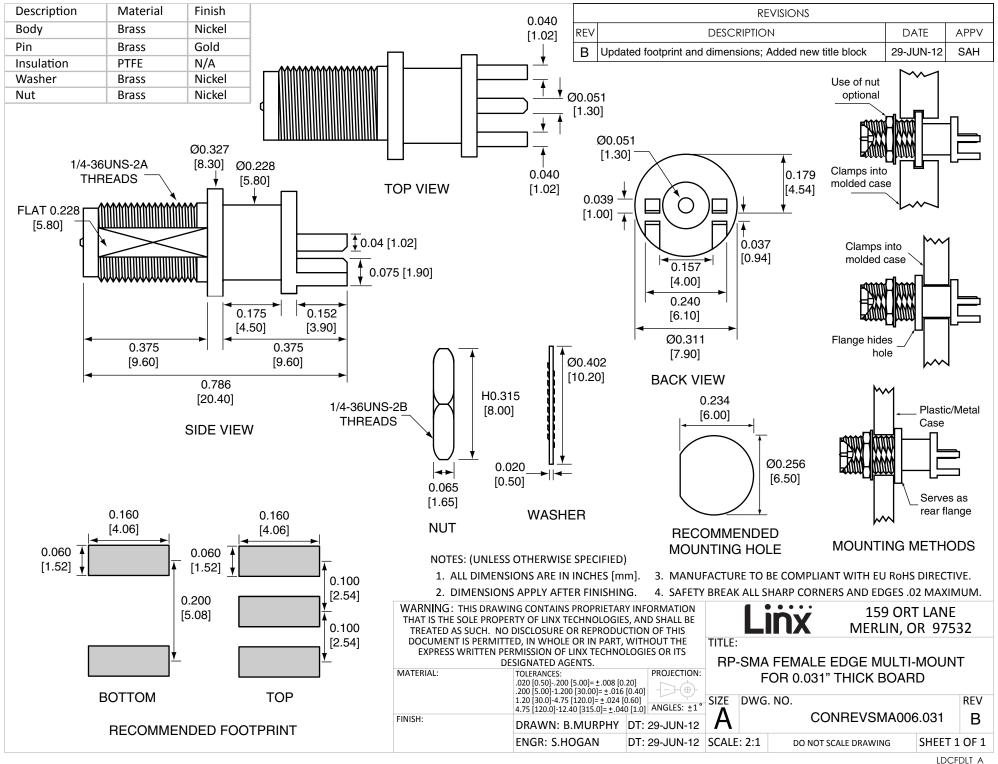

## **X-ON Electronics**

Largest Supplier of Electrical and Electronic Components

Click to view similar products for RF Connectors / Coaxial Connectors category:

Click to view products by Linx Technologies manufacturer:

Other Similar products are found below:

8915-1511-000 89674-0827 6001-7071-019 6002-7051-003 6002-7551-202 6059674-1 619550-1 630059-000 M39030/3-01N 6500-7071046 6769 CX050L2AQ 7002-1542-011 7004-1512-000 7009-1511-004 7010-1511-000 7029-1511-060 7101-1541-010 7101-1571-002
7105-1521-002 7145-1521-002 7203-1571-003 7209-1511-011 7210-1511-015 7210-1511-019 73137-5015 73216-2241 73404-2300 74051521-005 7405-1521-802 7406-1521-005 8527 8547 FS11V 8808-1511-001 9049-9513-000 9074-9513-000 9101-9573-002 910A205F
9130-9573-002 PL11SC-026 PL375-33 PL40-5 PL71-9 PL74C-221 P