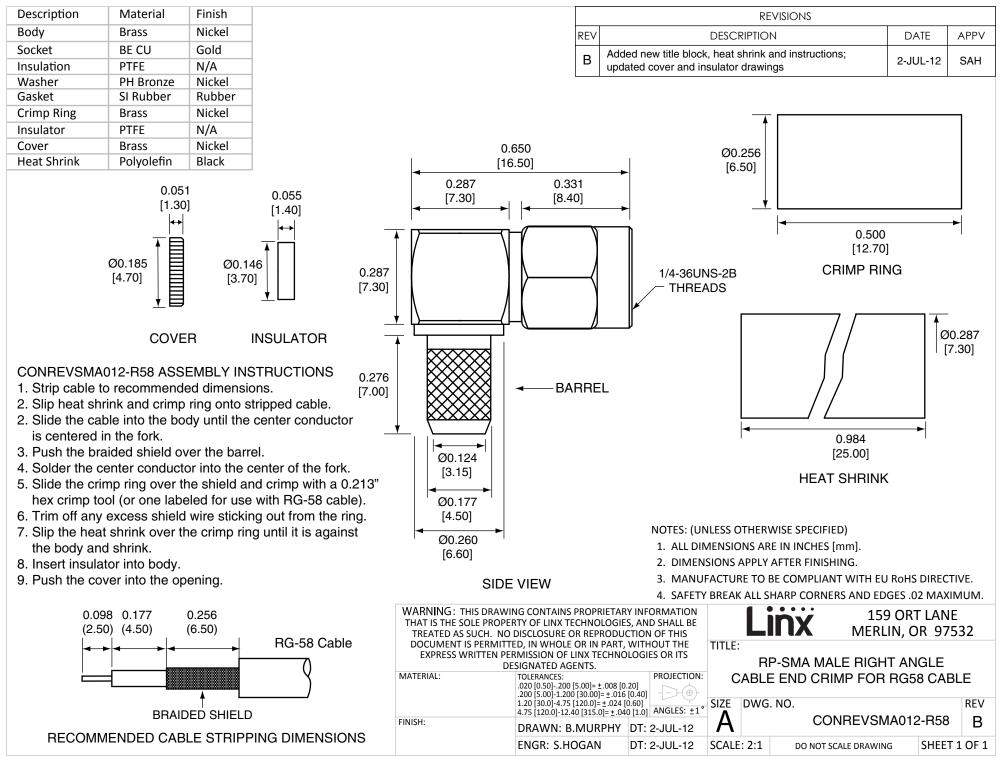

## **X-ON Electronics**

Largest Supplier of Electrical and Electronic Components

Click to view similar products for RF Connectors / Coaxial Connectors category:

Click to view products by Linx Technologies manufacturer:

Other Similar products are found below :

 8915-1511-000
 89674-0827
 6001-7071-019
 6002-7051-003
 6002-7551-202
 6059674-1
 619550-1
 630059-000
 M39030/3-01N
 6500-7071 

 046
 6769
 CX050L2AQ
 7002-1542-011
 7004-1512-000
 7009-1511-004
 7010-1511-000
 7029-1511-060
 7101-1541-010
 7101-1571-002

 7105-1521-002
 7145-1521-002
 7203-1571-003
 7209-1511-011
 7210-1511-015
 7210-1511-019
 73137-5015
 73216-2241
 73404-2300
 7405 

 1521-005
 7405-1521-802
 8527
 8547
 FS11V
 8808-1511-001
 9049-9513-000
 9074-9513-000
 9101-9573-002
 910A205F
 9130-9573-002

 PL11SC-0