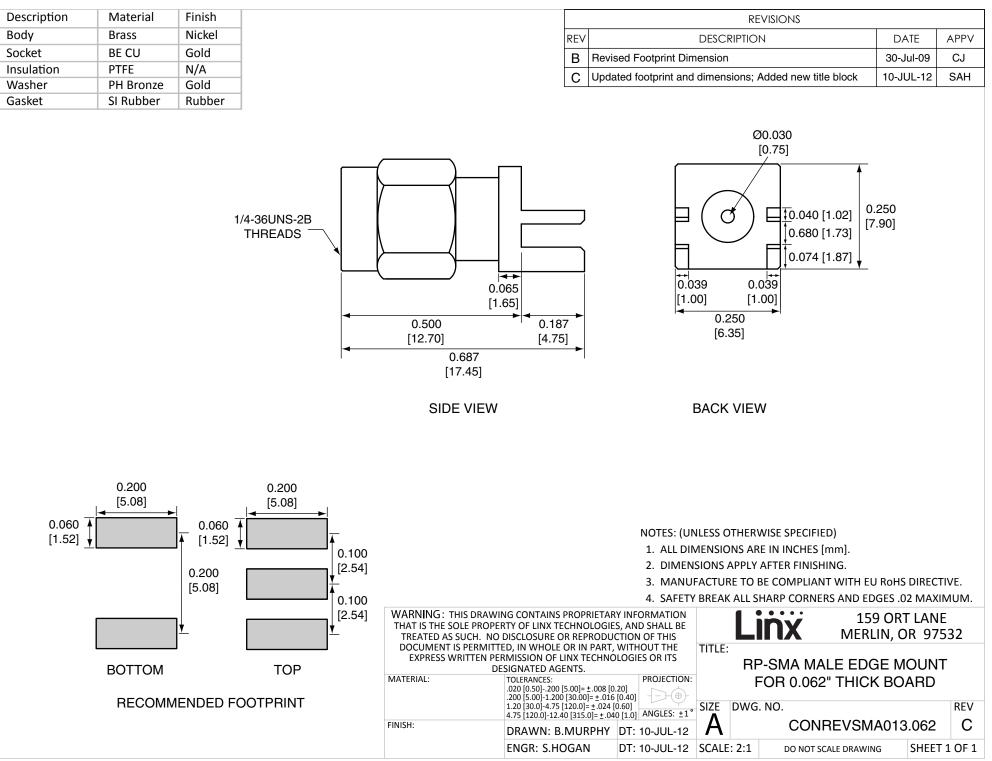

LDCFDLT\_A

## **X-ON Electronics**

Largest Supplier of Electrical and Electronic Components

Click to view similar products for RF Connectors / Coaxial Connectors category:

Click to view products by Linx Technologies manufacturer:

Other Similar products are found below :

 8915-1511-000
 89674-0827
 6001-7071-019
 6002-7051-003
 6002-7551-202
 6059674-1
 619550-1
 630059-000
 M39030/3-01N
 6500-7071 

 046
 6769
 CX050L2AQ
 7002-1542-011
 7004-1512-000
 7009-1511-004
 7010-1511-000
 7029-1511-060
 7101-1541-010
 7101-1571-002

 7105-1521-002
 7145-1521-002
 7203-1571-003
 7209-1511-011
 7210-1511-015
 7210-1511-019
 73137-5015
 73216-2241
 7325-1512-000

 73404-2300
 7405-1521-005
 7405-1521-802
 7406-1521-005
 8527
 8547
 FS11V
 8808-1511-001
 9049-9513-000
 9074-9513-000
 9101-9573