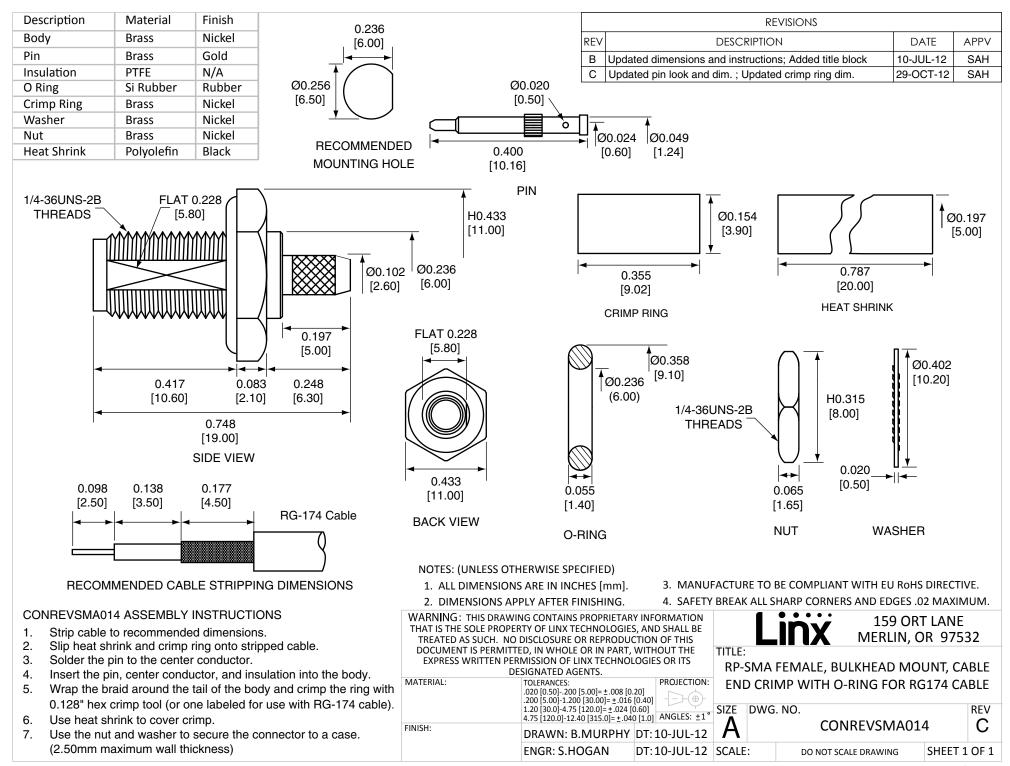

## **X-ON Electronics**

Largest Supplier of Electrical and Electronic Components

Click to view similar products for RF Connectors / Coaxial Connectors category:

Click to view products by Linx Technologies manufacturer:

Other Similar products are found below:

8915-1511-000 89674-0827 6001-7071-019 6002-7051-003 6002-7551-202 6059674-1 619550-1 630059-000 M39030/3-01N 6500-7071-046 6769 CX050L2AQ 7002-1542-011 7004-1512-000 7009-1511-004 7010-1511-000 7029-1511-060 7101-1541-010 7101-1571-002 7105-1521-002 7145-1521-002 7203-1571-003 7209-1511-011 7210-1511-015 7210-1511-019 73137-5015 73216-2241 73404-2300 7405-1521-005 7405-1521-802 7406-1521-005 8527 8547 FS11V 8808-1511-001 9049-9513-000 9074-9513-000 9101-9573-002 910A205F 9130-9573-002 PL11SC-026 PL375-33 PL40-5 PL71-9 PL74C-221