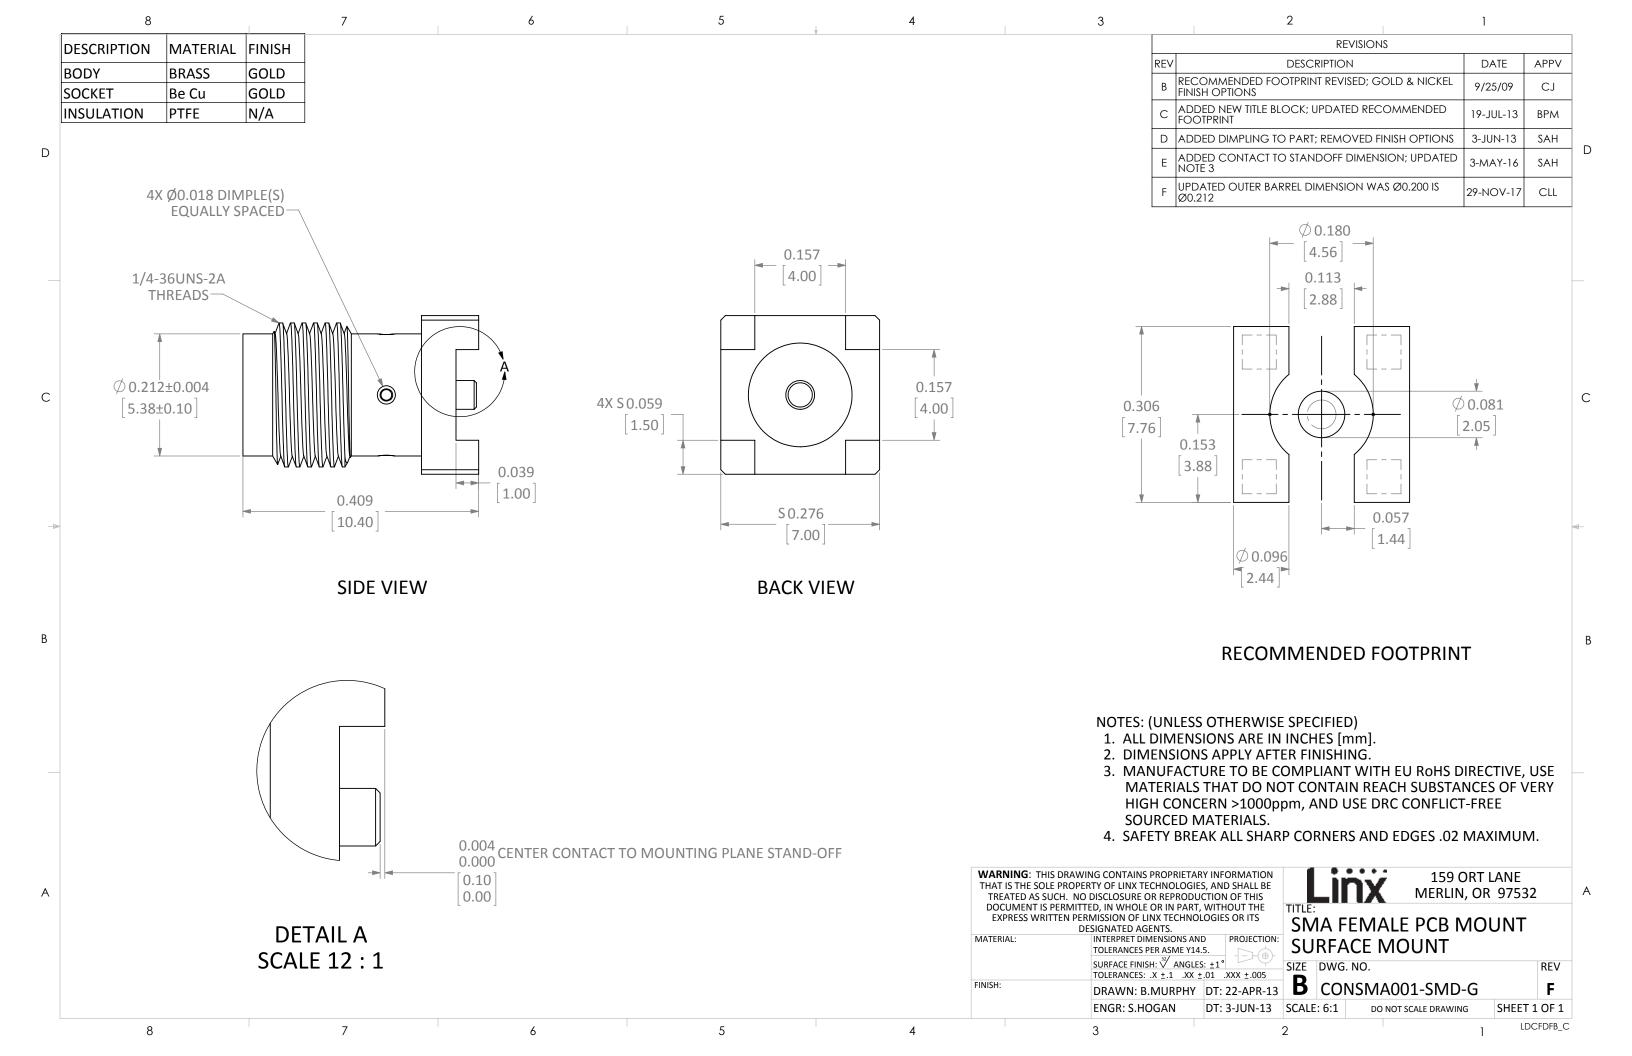

## **X-ON Electronics**

Largest Supplier of Electrical and Electronic Components

Click to view similar products for RF Connectors / Coaxial Connectors category:

Click to view products by Linx Technologies manufacturer:

Other Similar products are found below:

8915-1511-000 89674-0827 6001-7071-019 6002-7051-003 6002-7551-202 6059674-1 619550-1 630059-000 M39030/3-01N 6500-7071046 6769 CX050L2AQ 7002-1542-011 7004-1512-000 7009-1511-004 7010-1511-000 7029-1511-060 7101-1541-010 7101-1571-002
7105-1521-002 7145-1521-002 7203-1571-003 7209-1511-011 7210-1511-015 7210-1511-019 73137-5015 73216-2241 7325-1512-000
73404-2300 7405-1521-005 7405-1521-802 7406-1521-005 8527 8547 FS11V 8808-1511-001 9049-9513-000 9074-9513-000 9101-9573002 910A205F 9130-9573-002 PL11SC-026 PL375-33 PL40-5 PL71