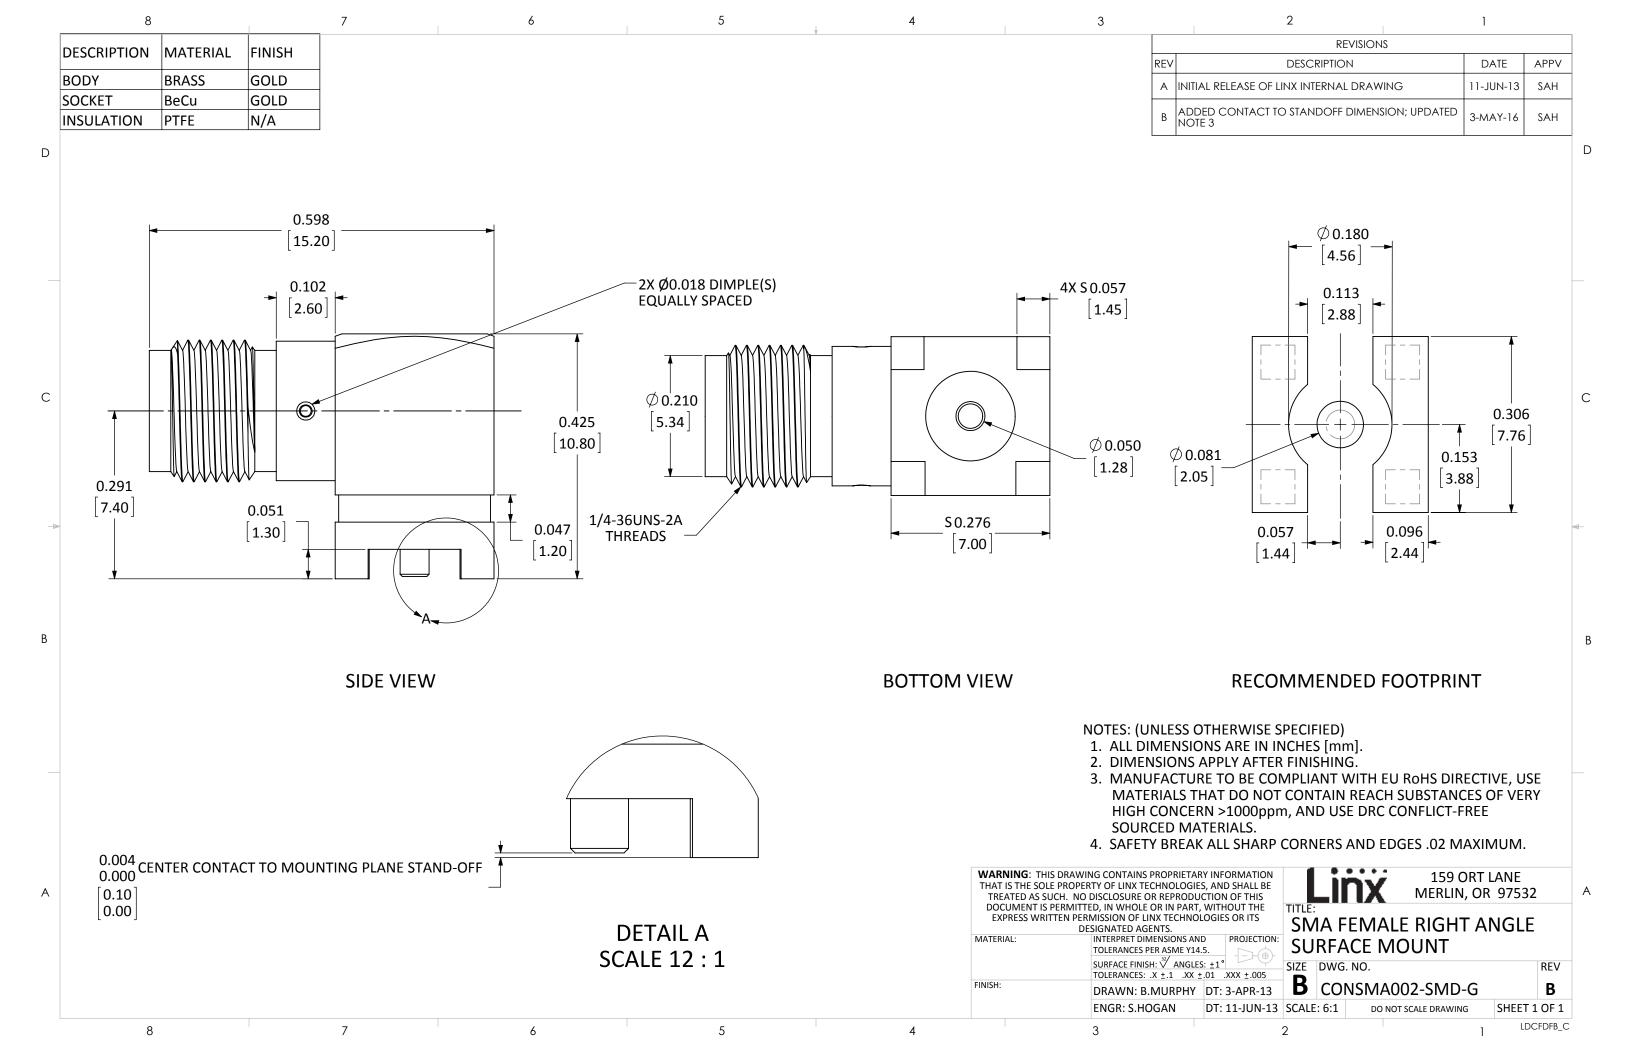

## **X-ON Electronics**

Largest Supplier of Electrical and Electronic Components

Click to view similar products for RF Connectors / Coaxial Connectors category:

Click to view products by Linx Technologies manufacturer:

Other Similar products are found below:

8915-1511-000 89674-0827 6001-7071-019 6002-7051-003 6002-7551-202 6059674-1 619550-1 630059-000 M39030/3-01N 6500-7071046 6769 CX050L2AQ 7002-1542-011 7004-1512-000 7009-1511-004 7010-1511-000 7029-1511-060 7101-1541-010 7101-1571-002
7105-1521-002 7145-1521-002 7203-1571-003 7209-1511-011 7210-1511-015 7210-1511-019 73137-5015 73216-2241 73404-2300 74051521-005 7405-1521-802 7406-1521-005 8527 8547 FS11V 8808-1511-001 9049-9513-000 9074-9513-000 9101-9573-002 910A205F
9130-9573-002 PL11SC-026 PL375-33 PL40-5 PL71-9 PL74C-221 P