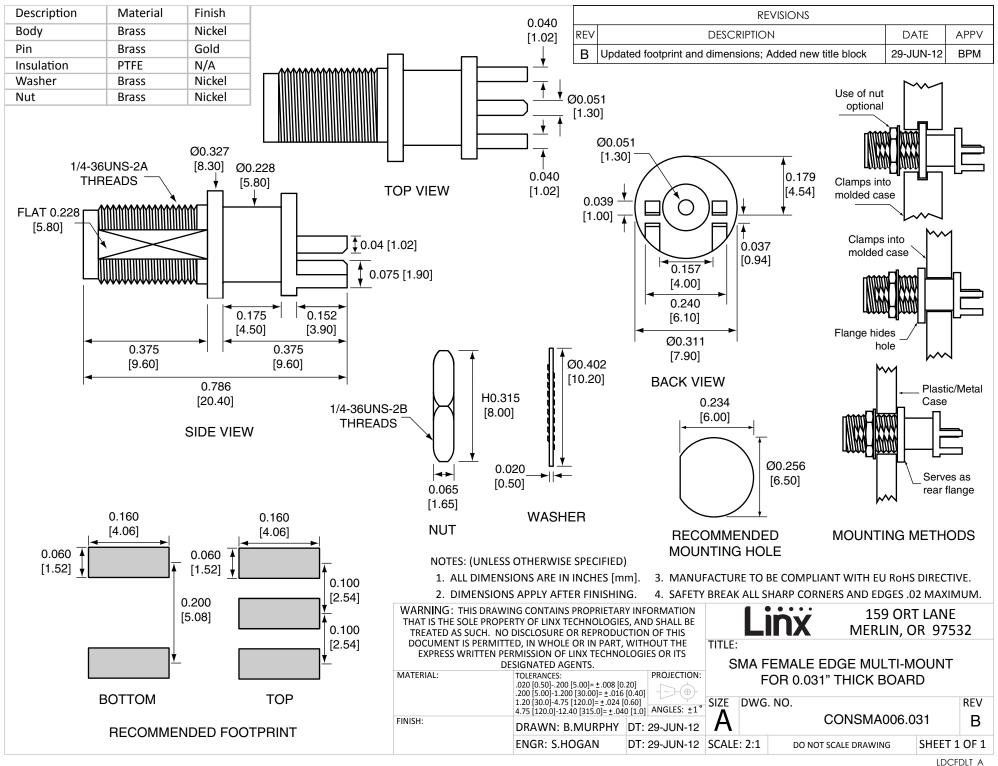

## **X-ON Electronics**

Largest Supplier of Electrical and Electronic Components

Click to view similar products for RF Connectors / Coaxial Connectors category:

Click to view products by Linx Technologies manufacturer:

Other Similar products are found below:

8915-1511-000 89674-0827 6001-7071-019 6002-7051-003 6002-7551-202 6059674-1 619550-1 630059-000 M39030/3-01N 6500-7071046 6769 CX050L2AQ 7002-1542-011 7004-1512-000 7009-1511-004 7010-1511-000 7029-1511-060 7101-1541-010 7101-1571-002
7105-1521-002 7145-1521-002 7203-1571-003 7209-1511-011 7210-1511-015 7210-1511-019 73137-5015 73216-2241 73404-2300 74051521-005 7405-1521-802 8527 8547 FS11V 8808-1511-001 9049-9513-000 9074-9513-000 9101-9573-002 910A205F 9130-9573-002
PL11SC-026 PL375-33 PL40-5 PL74C-221 PL75MC-217 PL803-7 120